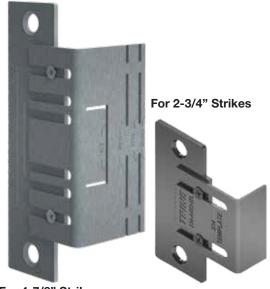

## Buy Two 4100, EN400, or 4200 Trine strikes, get a free ANSI-ITL tool

For 4-7/8" Strikes

### Installation Tool for all of Trine 4-7/8" and 2-3/4" mortised in electric strikes

- Easily bolts to tabs (or screw holes) on frame.
- Use the included scribe to to mark lines.
- 4-7/8" tool can be offset to accomadate Schlage L series cutouts for the 4100 or 4100DBDL.
- 2-3/4" tool adjusts for the 234X 3000 series plate for Timely frames.