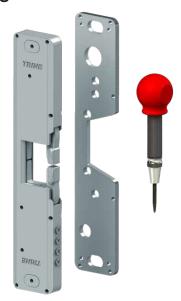

## Buy Two 4800F or 4850 Trine Strikes, get a free 4850ITL tool

#### Installation Tool for the 4850

- Tool attaches magnetically to metal frames.
- The 4850ITL uses the body of a 4850 electric strike with working latches to provide the most accurate tool for the job.
- The Installation Tool lets you "feel the door" on the frame.
- Adjust the Strike before you drill.
- Comes with a Custom Center Punch tool to accurately mark Anchoring Pin, Bolt, Wire, and LB wire locations.
- 1/4" Spacer when a 3/4" strike is needed.