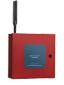

SAVE 8%

**SPSRK**Wall Speaker Strobe,
Red

**SAVE** 10%

ECC-50/100 Emergency Command Center SAVE 5%

**SK-HEAT-W** Addressable Heat Detector

SAVE 8%

SPWL L-Series Speaker, White, Wall Mount SAVE 10%

FCPS-24FS8 8-Amp, 24-Volt Power Supply SAVE 10%