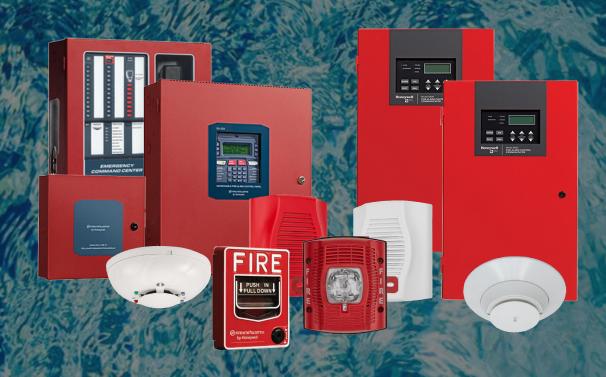

## HONEYMELL SUMMER FIRE SALE

Fire LITE ALARMS
by Honeywell

Honeywell

Save up to 10% on Select Honeywell Fire Products Only at SDI

Offers valid through July 1 - August 31, 2019. See reverse for details.

## HONEYWELL SUMMER FIRE SALE

ES-50X
Addressable FACP
with Communicator
SAVE 5%

SD505-DUCTR Addressable Duct Smoke Detector SAVE 10%

HR-LF Low Frequency Sounder, Red SAVE 8%

BG-12LX Addressable Manual Pull Station SAVE 10%

SD505-PHOTO
Addressable
Photoelectric Smoke
Detector
SAVE 10%

HW-LF Low Frequency Sounder, White SAVE 8%

CELL-CAB-FL Fire Cellular Communicator SAVE 10%

**SK-PHOTO-W**Addressable
Photoelectric Smoke
Detector

SAVE 8%

**SPSRK**Wall Speaker Strobe,
Red

**SAVE** 10%

ECC-50/100 Emergency Command Center SAVE 5%

**SK-HEAT-W** Addressable Heat Detector

SAVE 8%

SPWL L-Series Speaker, White, Wall Mount SAVE 10%

FCPS-24FS8 8-Amp, 24-Volt Power Supply SAVE 10%

**SK-MONITOR** Intelligent Monitor Module

**SAVE 10%** 

**P2RL** L-Series Horn Strobe, 2W, Red

SAVE 5%

**SD365**Addressable
Photoelectric Smoke
Detector

**SAVE 8%** 

006820 Addressable Fire Alarm Control Panel SAVE 5%

**SRL** L-Series Strobe, Red, Wall Mount

**SAVE 5%** 

H365R Addressable Heat Detector (Rate of Rise) SAVE 8%

006808 Addressable Fire Alarm Control Panel SAVE 5%

COSMO-2W CO/Smoke, 2-Wire Detector

**SAVE 10%** 

CO1224T Carbon Monixide Detector SAVE 10%

Offers valid July 1, 2019 - August 31, 2019. Cannot be applied to purchases outside of offer dates. Cannot be combined with any other offer or discount. Promotions subject to change. All sale items are valid only while supplies last and applicable sales taxes are extra.