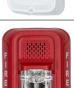

**SK-MONITOR** Intelligent Monitor Module

**SAVE 10%** 

**P2RL** L-Series Horn Strobe, 2W, Red

SAVE 5%

**SD365**Addressable
Photoelectric Smoke
Detector

**SAVE 8%** 

006820 Addressable Fire Alarm Control Panel SAVE 5%