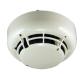

SD505-PHOTO
Addressable
Photoelectric Smoke
Detector
SAVE 10%

HW-LF Low Frequency Sounder, White SAVE 8%

CELL-CAB-FL Fire Cellular Communicator SAVE 10%

**SK-PHOTO-W**Addressable
Photoelectric Smoke
Detector