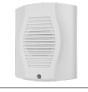

SAVE 8%

**SPSRK**Wall Speaker Strobe,
Red

**SAVE** 10%

ECC-50/100 Emergency Command Center SAVE 5%

**SK-HEAT-W** Addressable Heat Detector

SAVE 8%

SPWL L-Series Speaker, White, Wall Mount SAVE 10%

FCPS-24FS8 8-Amp, 24-Volt Power Supply SAVE 10%