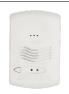

**SRL** L-Series Strobe, Red, Wall Mount

**SAVE 5%** 

H365R Addressable Heat Detector (Rate of Rise) SAVE 8%

006808 Addressable Fire Alarm Control Panel SAVE 5%

COSMO-2W CO/Smoke, 2-Wire Detector

**SAVE 10%** 