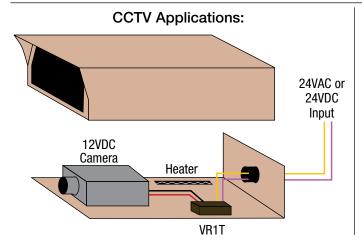

## **Typical Operation Diagrams**

Power for 12VDC CCTV cameras and accessories, Fiber Optic Transmitters, REX PIR's, Prox Readers, etc.