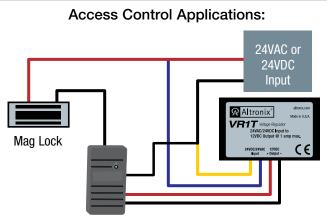

## **Typical Operation Diagrams**

Power for 12VDC CCTV cameras and accessories, Fiber Optic Transmitters, REX PIR's, Prox Readers, etc.