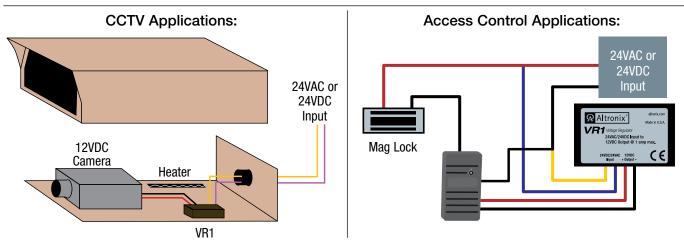

## **Typical Operation Diagrams**

Power for 12VDC CCTV cameras and accessories, Fiber Optic Transmitters, REX PIR's, Prox Readers, etc.