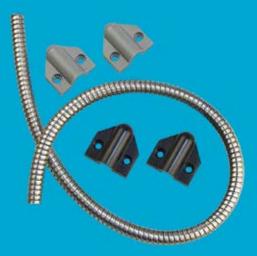

# Securitron<sup>®</sup> TSB-C **Door** Cord

Simple, affordable solution for durable, tamper resistant power and data transfer

The TSB–Door Cord is the simplest and most economical solution for power transfer between a door frame and the door.

Designed with an armored stainless steel cable and mounting caps for ease of installation.

## How to Order

**Features** 

**Standard Features** 

**Optional Features** 

Product Options

Flexible armored stainless steel

installation site on door/frame Include both gray and black end caps

Interior diameter: 1/4" [6mm]