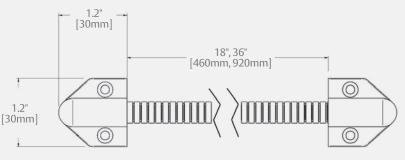

## How to Order

**Features** 

**Standard Features** 

**Optional Features** 

Product Options

Flexible armored stainless steel

installation site on door/frame Include both gray and black end caps

Interior diameter: 1/4" [6mm]

— **18** 18" [460mm] length — **36** 36" [920mm] length

Maximum flexibility for

cable conduit with plastic end caps

MagnaCare<sup>®</sup> lifetime replacement. no

fault, no questions asked warranty

| Model Series    | Size                |
|-----------------|---------------------|
| TSB-C           | XL                  |
| TSB-C Door Cord | ( <b>blank)</b> 18" |
|                 | <b>XL</b> 36"       |