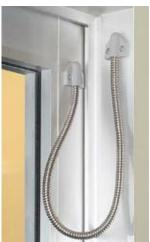

# Securitron<sup>®</sup> TSB-C **Door** Cord

Simple, affordable solution for durable, tamper resistant power and data transfer

The TSB–Door Cord is the simplest and most economical solution for power transfer between a door frame and the door.

Designed with an armored stainless steel cable and mounting caps for ease of installation.