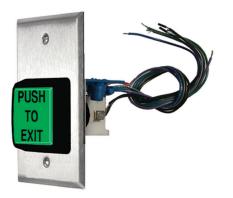

# **Model TS-40**

## **Push Buttons for Controlled Egress**

#### **Features**

- Switch mounted on single gang wall plate
- 2" green square push button labeled "PUSH TO EXIT"
- Timed delay adjustable from 2 to 45 seconds
- · Switches terminated with colored leads
- Push button will release door if power to timer fails

#### **Models**

**TS-40** 

Meets BOCA Code, 2 to 45 Seconds, Timed SPDT Momentary Continuous Contacts, "PUSH TO EXIT", Single Gang Wall Plate

ASSA ABLOY, the global leader in door opening solutions