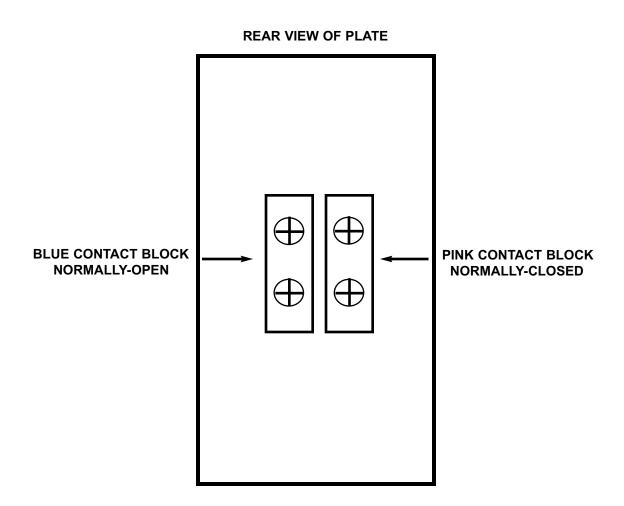

## MODEL TS-32 EMERGENCY DOOR RELEASE



## **SPECIFICATIONS**

- RATED IP65, PROTECTED AGAINST DUST AND LOW PRESSURE WATER SPRAY
- RED 1.5 INCH DIAMETER MUSHROOM BUTTON
- SILKSCREENED "EMERGENCY DOOR RELEASE"
- ONE NORMALLY-OPEN AND ONE NORMALLY-CLOSED LATCHING SWITCH
- CONTACTS RATED 10 A. @ 35 VDC OR 120 VAC
- MOUNTED ON SINGLE GANG STAINLESS STEEL WALLPLATE
- DEPTH BEHIND PLATE IS TWO INCHES
- U.L. AND C.S.A. CERTIFIED COMPONENTS



19 BRANDYWINE DRIVE P.O. BOX 280
DEER PARK, NY 11729
1 631 586-4220 1 800 645-5538
WWW.ALARMCONTROLS.COM EMAIL INFO@ALARMCONTROLS.COM

## WIRING INSTRUCTIONS





## **ALARM CONTROLS CORPORATION**

19 BRANDYWINE DRIVE DEER PARK, NEW YORK 11729 800 645-5538