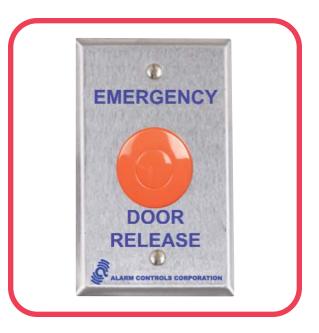

## MODEL TS-32 EMERGENCY DOOR RELEASE

## **SPECIFICATIONS**

- RATED IP65, PROTECTED AGAINST DUST AND LOW PRESSURE WATER SPRAY
- RED 1.5 INCH DIAMETER MUSHROOM BUTTON
- SILKSCREENED "EMERGENCY DOOR RELEASE"
- ONE NORMALLY-OPEN AND ONE NORMALLY-CLOSED LATCHING SWITCH
- CONTACTS RATED 10 A. @ 35 VDC OR 120 VAC
- MOUNTED ON SINGLE GANG STAINLESS STEEL WALLPLATE
- DEPTH BEHIND PLATE IS TWO INCHES
- U.L. AND C.S.A. CERTIFIED COMPONENTS