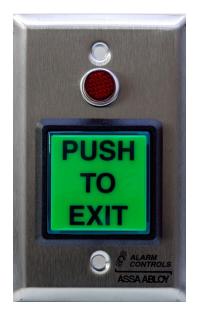

### MODELS TS-2, TS-2-2, TS-3, TS-3-2

#### REQUEST TO EXIT STATIONS

TS-3 TS-3-2

- TS-2, TS-3 are SPDT
- TS-2-2, TS-3-2 are DPDT
- Large LED Illuminated Green Button Operates on 12 or 24 Volts AC or DC
- Momentary Action Switch
- Contacts rated 10A @ 35VDC
- Switch mounted on a single gang stainless steel electrical plate
- Conforms to UL Standard 294 for Access Control, File Number SA32686

TS-3, TS-3-2: 1/2" Red LED Operates on 12 or 24 Volts AC or DC

Alarm Controls
19 Brandywine Drive
Deer Park, New York 11729
(800) 645-5538
www.alarmcontrols.com

ASSA ABLOY, the global leader in door opening solutions