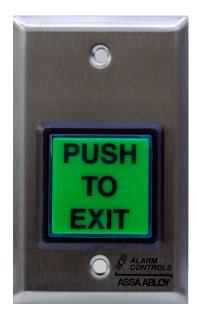

### MODELS TS-2, TS-2-2, TS-3, TS-3-2

#### REQUEST TO EXIT STATIONS

TS-3 TS-3-2

- TS-2, TS-3 are SPDT
- TS-2-2, TS-3-2 are DPDT
- Large LED Illuminated Green Button Operates on 12 or 24 Volts AC or DC
- Momentary Action Switch
- Contacts rated 10A @ 35VDC
- Switch mounted on a single gang stainless steel electrical plate
- Conforms to UL Standard 294 for Access Control, File Number SA32686