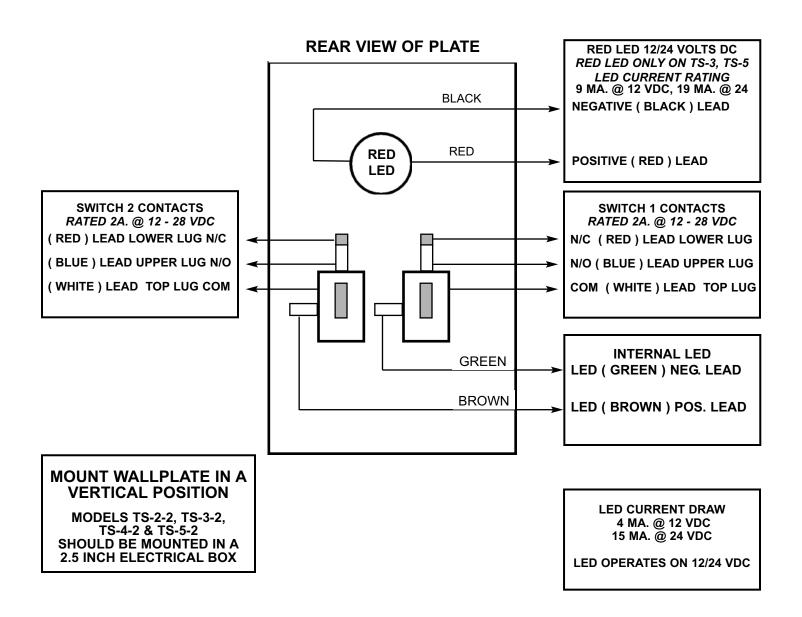

### INSTALLATION INSTRUCTIONS MODELS TS-2-2, TS-3-2, TS-4-2, TS-5-2

U.L. FILE SA32686 CONFORMS TO U.L. STANDARD 294 FOR ACCESS CONTROL

## 19 BRANDYWINE DRIVE DEER PARK, NY 11729

PH: 1 800 645-5538 1 631 586-4220 FAX: 1 631 586-6500 WWW.ALARMCONTROLS.COM EMAIL: INFO@ALARMCONTROLS.COM