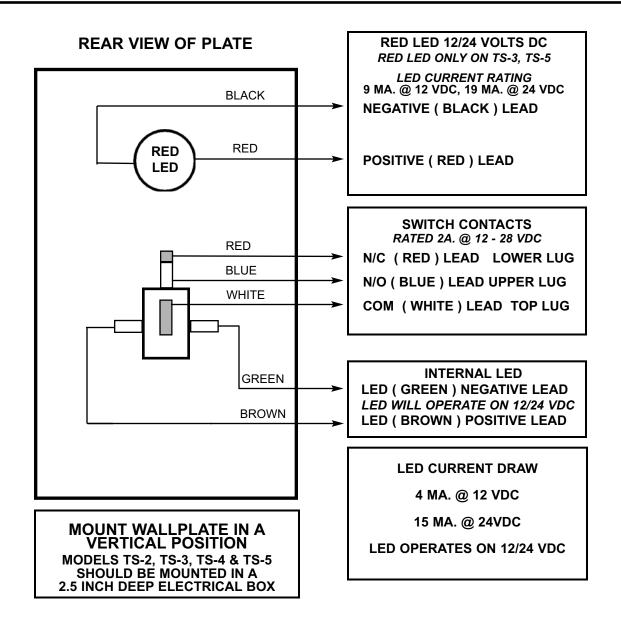

# INSTALLATION INSTRUCTIONS MODELS TS-2, TS-3, TS-4, TS-5

U.L. FILE SA32686 CONFORMS TO U.L. STANDARD 294 FOR ACCESS CONTROL

19 BRANDYWINE DRIVE DEER PARK, NY 11729

PH: 1 800 645-5538 1 631 586-4220 FAX : 1 631 586-6500 WWW.ALARMCONTROLS.COM EMAIL: INFO@ALARMCONTROLS.COM