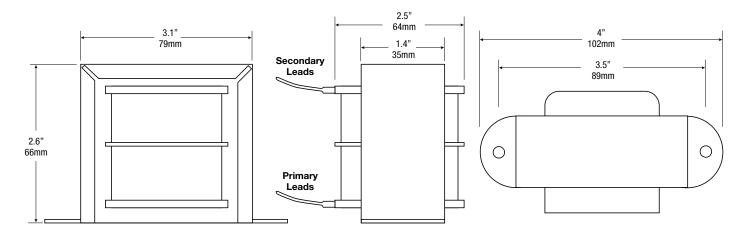

power for electronic power supplies and equipment including security, access control, and surveillance devices.



#### Specifications -

Input
Voltage

115VAC, 50/60 Hz, 1A.

Physical and Environmental
Please see the drawing bel

foltage 115VAC, 50/60 Hz, 1A. Please see the drawing below for dimensions. Product Weight 7.3 lbs. (3.31 kg).

Outputs
Voltage 24VAC/100VA or 28VAC/100VA.
Shipping Weight 8.05 lbs. (3.65 kg).
Temperature

Voltage 24VAC/100VA or 28VAC/100VA. Temperature Current 4A @ 24VAC or 3.5A @ 28VAC. Operating

 urrent
 4A @ 24VAC or 3.5A @ 28VAC.
 Operating
 0°C to 49°C (32°F to 120°F).

 Storage
 -20°C to 70°C (-4°F to 158°F).

Agency Listings

UL Recognized Component.

Relative Humidity

85% +/-5%.

BTU/Hr. (approx.): 52 BTU/Hr.

## **Transformer Drawing and Dimensions**