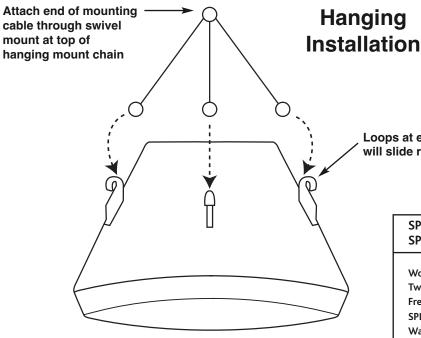

## Installation

- A. Recommended wiring: 18 gauge copper wire (or heavier)
- B. Note: Speaker wire alone is NOT sufficient for mounting.

  A separate mounting wire, chain or cable (not included) MUST be used.
- C. Use extreme care in mounting. Use a wire, chain or cable (not included) capable of supporting at least 20 pounds of weight, and attach securely to overheard rafters or secure mount in ceiling.
- D. Fasten end of wire, chain or cable securely to the top of the included tri-cable hanging mount chain.
- E. Insert each of the three sections to the three built-in hooks on the speaker.
- F. In installations where safety is an extreme concern or where required by local jurisdiction, an additional safety loop has been installed to the top of the speaker. It is recommended to use this loop in all installations.
- G. Speco Technologies assumes no liability for improperly installed speakers.
- H. Refer to below illustrations for assembly instructions

Loops at end of each section will slide right over hook on speaker.

SP30PT (White)
SP30PTB (Black)

Specifications

Woofer 5.25" Polypropylene Tweeter 1/2" Mylar Frequency 95Hz-20kHz

SPL 92 +/- 2 dB
Wattage 30 Watt RMS/60 Watt Max