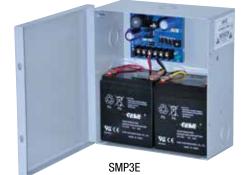

## Description

Altronix SMP3E power supply/charger converts a low voltage AC input into a 6VDC, 12VDC or 24VDC output. This unit has a wide range of applications for access control, security and CCTV system accessories that require additional power.

## Specifications -Input Physical and Environmental Voltage 16VAC to 28VAC. Dimensions (L x W x H) 8.5" x 7.5" x 3.5" (215.9mm x 190.5mm x 88.9mm). Product Weight 2.8 lbs. (1.27 kg). Outputs Voltage 6VDC, 12VDC or 24VDC selectable. Shipping Weight 3.8 lbs. (1.72 kg). Current Temperature 2.5A continuous max. Other Short circuit and thermal overload protection. Operating 0°C to 49°C (32°F to 120°F). Filtered and regulated. Storage -20°C to 70°C (-4°F to 158°F). Relative Humidity 85% +/-5%. Back-up Battery (not included) BTU/Hr. (approx.): Type Sealed lead acid or gel type. 6VDC: 8 BTU/Hr. Failover Upon AC loss, instantaneous. 12VDC: 15 BTU/Hr. 24VDC: 31 BTU/Hr. Indicators (LED) Input Input voltage is present. DC Output Powered.