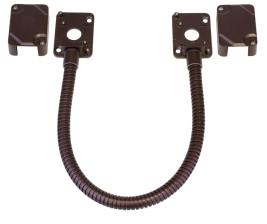

# Armored Door Cords with Removable Covers

SD-969-M15Q/BRemovable Covers, BronzeSD-969-M15Q/SRemovable Covers, SilverSD-969-T15Q/BPre-Wired Terminal Blocks, BronzeSD-969-T15Q/SPre-Wired Terminal Blocks, Silver

### **Features:**

- Designed to carry wiring to conduct power to electric locks or access systems
- Once mounted, simply remove cover to access. Door cord stays in place. No need to remove from the door. Prevents stripping of the screws and mounting points
- Surface-mounted
- Terminal blocks with pre-wired cables (8 connections) for quick, easy, and secure installation (SD-969-T15Q only)
- Maximum current 3A@30VAC/VDC (SD-969-T15Q only)
- 15" (39cm) Stainless steel armored cord
- Inside door-cord diameter: 5/16" (8mm)
- Outside door-cord diameter: 7/16" (11mm)
- · Security screws (included) prevent tampering
- Available in bronze or silver finish