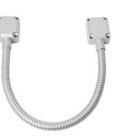

#### Armored Door Cord with Plastic End Caps

- SD-969-A18Q
- Mounting screws included
- Surface-mounted
- Inside door-cord diameter: 5/16" (8mm)
- 16" (41cm) Stainless-Steel armored cable
- Silver finish

#### Armored Door Cord with Die-Cast Aluminum End Caps SD-969-S18Q

- Mounting screws included
- Surface-mounted
- Inside door-cord diameter: 5/16" (8mm)
- 17" (43cm) Stainless-Steel armored cable
- Silver finish