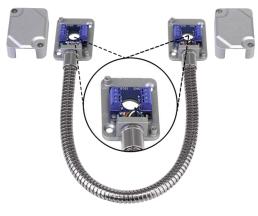

### **Features:**

- Designed to carry wiring to conduct power to electric locks or access systems
- Once mounted, simply remove cover to access. Door cord stays in place. No need to remove from the door. Prevents stripping of the screws and mounting points
- Surface-mounted
- Terminal blocks with pre-wired cables (8 connections) for quick, easy, and secure installation (SD-969-T15Q only)
- Maximum current 3A@30VAC/VDC (SD-969-T15Q only)
- 15" (39cm) Stainless steel armored cord
- Inside door-cord diameter: 5/16" (8mm)
- Outside door-cord diameter: 7/16" (11mm)
- · Security screws (included) prevent tampering
- Available in bronze or silver finish

### **Specifications:**

| Model                    | SD-969-M15Q                           | SD-969-T15Q  |
|--------------------------|---------------------------------------|--------------|
| Cord Length              | 15" (39cm)                            |              |
| Pre-Wired Terminal Block | No                                    | Yes          |
| Maximum Current          | N/A                                   | 3A@30VAC/VDC |
| Construction             | Stainless-steel armored               |              |
| Outside Diameter         | <sup>7</sup> / <sub>16</sub> " (11mm) |              |
| Inside Diameter          | <sup>5</sup> / <sub>16</sub> " (8mm)  |              |