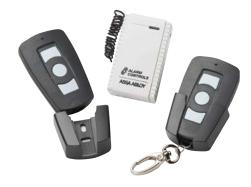

- Off-white case blends with any décor
- Receiver screw terminals are hidden by cover
- Bi-color (red and green)
  LED on receiver indicates status of relay
- Receiver has 12" long thin wire antenna for maximum range of 300 ft
- Two transmitters are supplies with each receiver
- One transmitter has a key chain
- A unique transmitter holder can be mounted under a desk or on the wall

#### RT-1

Two Wireless Transmitters and Receiver