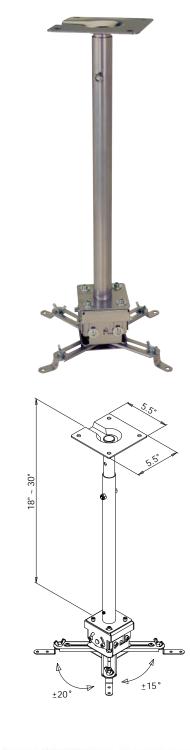

## **Product Features:**

Adjustable tilt -  $\pm$  20° / Adjustable pitch -  $\pm$  15°

Adjustable yaw (rotation) -  $\pm$  180° (360°)

Fits most projectors with mounting holes inside 14.5" dia

Mast telescopes 18" - 30" from ceiling

Flush mount plate included mounting screws (projector to mount) included

Load capacity 75 lbs

Silver powder coat finish

Also available in black finish (PM-3B)

## **Product Specifications:**

(for Architects & Engineers)

The universal yokeless ceiling mount for LCD projectors shall be a Video Mount Products (VMP) model PM-3. The mount shall be constructed primarily of formed steel and shall incorporate arc welds. The mount shall have adjustable tilt up to a maximum of 20°, adjustable pitch up to a maximum of 15°, and adjustable yaw (rotation) of ±180°. The mount shall be able to fit most projects with hole patterns inside a 14.5" diameter. The mount shall include a telescoping ceiling mastadjustable from 18" to 30". The projector mount shall also have the ability to be flush mounted to the ceiling on 16" centers. The load capacity shall be 75 lbs.