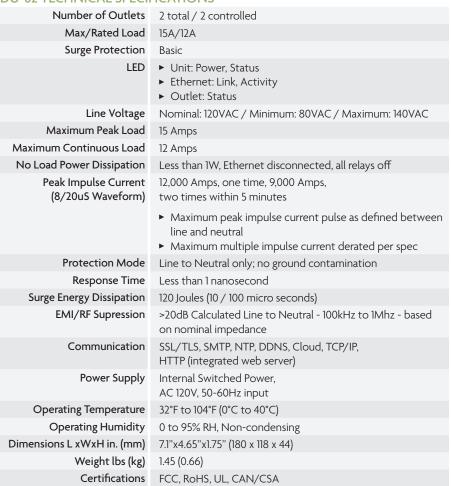

#### PDU-02 TECHNICAL SPECIFICATIONS

Product specifications, size and shape are subject to change without notice, and actual product appearance may differ from that depicted herein.

- Warranty:
- ► 3-year limited warranty
- Lifetime support
- Connected equipment warranty