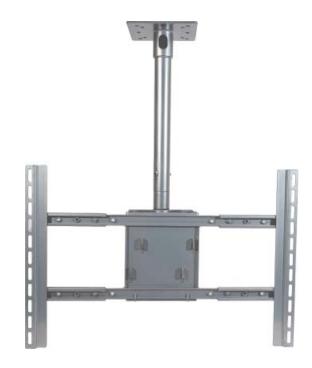

## **Product Features:**

Holds most 37" - 63" flat panels

Maximum flat panel hole pattern - 860mm x 500mm

Mast telescopes 23" - 35" from ceiling

Rotates 360° / Adjustable 0° - 15° tilt

Cable management through the center of the mast

Load capacity - 180 lbs

Silver powder coat finish

Also available in black (PDS-LCB)

## **Product Specifications:**

(for Architects & Engineers)

The ceiling mount for the large flat panel display shall be the Video Mount Products (VMP) PDS-LC. The mount shall be primarily constructed of formed steel and shall incorporate nylon filled nuts and arc welds. The mount shall be an universal style mount capable of adjusting to the dimensions of a variety of popular 37" to 63" flat panel displays and not necessarily be model specific. The mount shall include a telescoping mast that adjusts from 23" to 35" from the ceiling. The adjustable mounting rails shall be capable of accommodating a maximum hole pattern of 860 mm wide and 500 mm tall. The mount shall be capable of tilting from 0° to +15° and swivel 360°. The load capacity shall be 180 lbs.