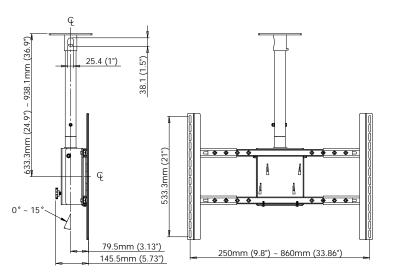

## **Product Features:**

Holds most 37" - 63" flat panels

Maximum flat panel hole pattern - 860mm x 500mm

Mast telescopes 23" - 35" from ceiling

Rotates 360° / Adjustable 0° - 15° tilt

Cable management through the center of the mast

## **Product Specifications:**

(for Architects & Engineers)

The ceiling mount for the large flat panel display shall be the Video Mount Products (VMP) PDS-LC. The mount shall be primarily constructed of formed steel and shall incorporate nylon filled nuts and arc welds. The mount shall be an universal style mount capable of adjusting to the dimensions of a variety of popular 37" to 63" flat panel displays and not necessarily be model specific. The mount shall include a telescoping mast that adjusts from 23" to 35" from the ceiling. The adjustable mounting rails shall be capable of accommodating a maximum hole pattern of 860 mm wide and 500 mm tall. The mount shall be capable of tilting from 0° to +15° and swivel 360°. The load capacity shall be 180 lbs.