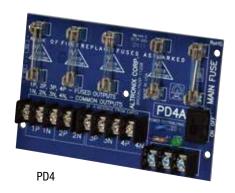

## PD4

## **Power Distribution Module**

## Description

Altronix PD4 power distribution module is designed to convert a single AC or DC input into four (4) individually fuse protected outputs.

#### Specifications -

Input

Voltage Range 28VAC or 28VDC max., up to 10A.

**Outputs** 

Four (4) fuse protected outputs.

2.5A per output max.

Total output current should not exceed max current rating of

power supply employed.

Fuses are rated @ 3.5A/250V.

Indicators (LED)

DC Output Power LED.