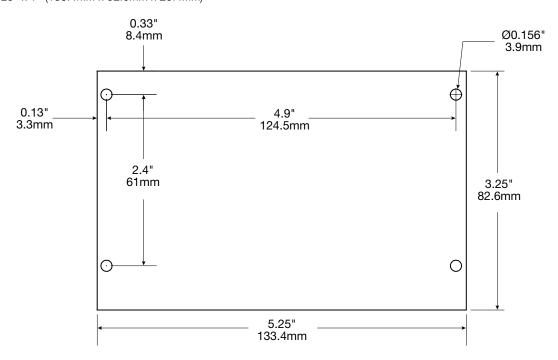

# Board Dimensions (L x W x H) and Drawing

5.25" x 3.25" x 1" (133.4mm x 82.6mm x 25.4mm)

### Physical and Environmental

Dimensions (L x W x H)

5.25" x 3.25" x 1" (133.4mm x 82.6mm x 25.4mm).

Product Weight 0.15 lbs. (0.07 kg).

Shipping Weight 0.25 lbs. (0.11 kg).

Temperature

Operating 0°C to 49°C (32°F to 120°F). Storage -20°C to 70°C (-4°F to 158°F).