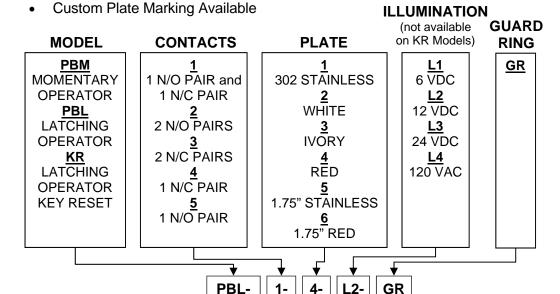

Part Number Example -

Latching push button with one N/O and one N/C contact pair on a red plate, 12VDC illumination and guard ring.

Alarm Controls 19 Brandywine Drive Deer Park, New York 11729 (800) 645-5538 www.alarmcontrols.com