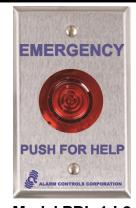

## **Emergency Panic Stations**

Model KR-1 Latching Push Button With Key Reset

Model PBM-1-4
Momentary Push Button
Mounted on a Red Plate

Model PBL-1-L2 Latching Push Button With Illuminated Button

- Single Gang 430 Stainless Steel Wallplate
- Normally-Open and/or Normally-Closed Contact Pairs
- Contacts Rated 10A @ 35 VDC or 120VAC
- Temperature Range -25°C to +70°C
- Switch Connection via Screw Terminals
- Switch Depth 2" Behind Plate, 2.5" for Illuminated Models
- UL Listed Components
- Weather-Proof to IP65 Standard, KR models to IP40 Standard
- Large 1.5" Diameter Red Mushroom Button