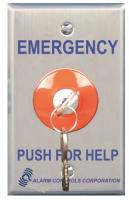

## **Emergency Panic Stations**

Model KR-1 Latching Push Button With Key Reset

Model PBM-1-4
Momentary Push Button
Mounted on a Red Plate

Model PBL-1-L2 Latching Push Button With Illuminated Button

- Single Gang 430 Stainless Steel Wallplate
- Normally-Open and/or Normally-Closed Contact Pairs
- Contacts Rated 10A @ 35 VDC or 120VAC
- Temperature Range -25°C to +70°C
- Switch Connection via Screw Terminals
- Switch Depth 2" Behind Plate, 2.5" for Illuminated Models
- UL Listed Components
- Weather-Proof to IP65 Standard, KR models to IP40 Standard
- Large 1.5" Diameter Red Mushroom Button