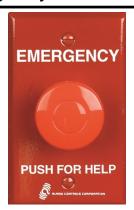

## **Emergency Panic Stations**

Model KR-1 Latching Push Button With Key Reset

Model PBM-1-4
Momentary Push Button
Mounted on a Red Plate

Model PBL-1-L2 Latching Push Button With Illuminated Button

- Single Gang 430 Stainless Steel Wallplate
- Normally-Open and/or Normally-Closed Contact Pairs
- Contacts Rated 10A @ 35 VDC or 120VAC
- Temperature Range -25°C to +70°C
- Switch Connection via Screw Terminals
- Switch Depth 2" Behind Plate, 2.5" for Illuminated Models
- UL Listed Components
- Weather-Proof to IP65 Standard, KR models to IP40 Standard
- Large 1.5" Diameter Red Mushroom Button