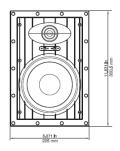

### **MECHANICAL SPECIFICATIONS**

- Dimension with Grill: 8 9/16" W x 12 5/16" H (217mm W x 313mm H)
- Mounting Depth: 3 3/16" (81mm)
- Cut Out Dimensions: 7" W x 10 3/4" H (178mm W x 273mm H)
- . Pre-Construction: Use Vanguard PCBW-6 or MSE-W6

**FRONT** 

MOUNTING DEPTH/ MINIMUM CUTOUT

GRILLE