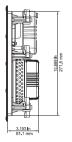

### **MECHANICAL SPECIFICATIONS**

- Dimension with Grill: 8 9/16" W x 12 5/16" H (217mm W x 313mm H)
- Mounting Depth: 3 3/16" (81mm)
- Cut Out Dimensions: 7" W x 10 3/4" H (178mm W x 273mm H)
- . Pre-Construction: Use Vanguard PCBW-6 or MSE-W6

**FRONT** 

MOUNTING DEPTH/ MINIMUM CUTOUT

GRILLE