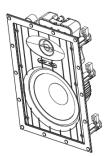

#### **KEY FEATURES**

- 6 ½" Kevlar Trueform™ Woofer
- 1" Titanium HDAlloy™ Pivoting Tweeter
- Smooth Visual Flangeless System
- PRX™ Poly Resin CrossPoint Molds
- PRX™ Dog legs
- Never Rust<sup>™</sup> Grills firmly attached with Neodymium Magnets
- LIFETIME WARRANTY

### **ACOUSTIC SPECIFICATIONS**

- 6 1/2" Kevlar Woofer
- · 1" Titanium Pivoting Tweeter
- · +/- 3db Tweeter & Bass Settings
- 5/150 WPC Power handling
- 88 db SPL
- Frequency Response: 45Hz 20kHz