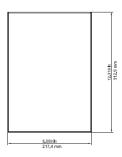

### **MECHANICAL SPECIFICATIONS**

- Dimension with Grill: 8 9/16" W x 12 5/16" H (217mm W x 313mm H)
- Mounting Depth: 3 3/16" (81mm)
- Cut Out Dimensions: 7" W x 10 3/4" H (178mm W x 273mm H)
- . Pre-Construction: Use Vanguard PCBW-6 or MSE-W6

**FRONT** 

MOUNTING DEPTH/ MINIMUM CUTOUT

GRILLE