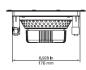

### **MECHANICAL SPECIFICATIONS**

- Dimension with Grill: 8 9/16" W x 12 5/16" H (217mm W x 313mm H)
- Mounting Depth: 3 3/16" (81mm)
- Cut Out Dimensions: 7" W x 10 3/4" H (178mm W x 273mm H)
- . Pre-Construction: Use Vanguard PCBW-6 or MSE-W6

**FRONT** 

MOUNTING DEPTH/ MINIMUM CUTOUT

GRILLE