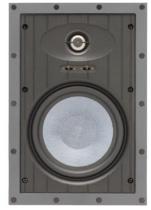

#### **KEY FEATURES**

- 6 ½" Kevlar Trueform™ Woofer
- 1" Titanium HDAlloy™ Pivoting Tweeter
- Smooth Visual Flangeless System
- PRX™ Poly Resin CrossPoint Molds
- PRX™ Dog legs
- Never Rust<sup>™</sup> Grills firmly attached with Neodymium Magnets
- LIFETIME WARRANTY

### **ACOUSTIC SPECIFICATIONS**

- 6 1/2" Kevlar Woofer
- · 1" Titanium Pivoting Tweeter
- · +/- 3db Tweeter & Bass Settings
- 5/150 WPC Power handling
- 88 db SPL
- Frequency Response: 45Hz 20kHz