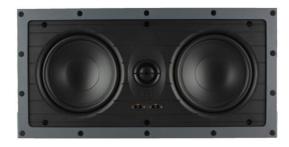

#### **KEY FEATURES**

- · LCR In-Wall Speaker
- Dual 5" Polypropylene Trueform™ Woofers
- 1" Soft Dome Pivoting Tweeter
- Smooth Visual Flangeless System
- PRX™ Poly Resin CrossPoint Molds
- PRX™ Dog legs
- Never Rust<sup>™</sup> Grills firmly attached with Neodymium Magnets
- LIFETIME WARRANTY

### **ACOUSTIC SPECIFICATIONS**

- Dual 5" Polypropylene Woofers
- 1" Soft Dome Pivoting Tweeter
- +/- 3db Tweeter & Bass Settings
- 5/115 WPC Power handling
- 87db SPL
- Frequency Response 54Hz 20kHz