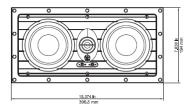

### **MECHANICAL SPECIFICATIONS**

- Dimension with Grill:: 15 7/8" W x 8 1/8" W (403mm W x 206mm H)
- Mounting Depth: 3" (75mm)
- Cut Out Dimensions: 14 1/4" W x 6 1/2" H (364mm W x 168mm H)
- Pre-Construction: Use Vanguard PCBLCR- 5