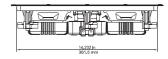

### **MECHANICAL SPECIFICATIONS**

- Dimension with Grill:: 15 7/8" W x 8 1/8" W (403mm W x 206mm H)
- Mounting Depth: 3" (75mm)
- Cut Out Dimensions: 14 1/4" W x 6 1/2" H (364mm W x 168mm H)
- Pre-Construction: Use Vanguard PCBLCR- 5

**FRONT** 

MOUNTING DEPTH/ MINIMUM CUTOUT

**GRILLE** 