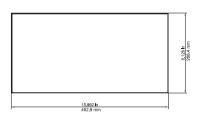

### **MECHANICAL SPECIFICATIONS**

- Dimension with Grill:: 15 7/8" W x 8 1/8" W (403mm W x 206mm H)
- Mounting Depth: 3" (75mm)
- Cut Out Dimensions: 14 1/4" W x 6 1/2" H (364mm W x 168mm H)
- Pre-Construction: Use Vanguard PCBLCR- 5

**FRONT** 

MOUNTING DEPTH/ MINIMUM CUTOUT

**GRILLE** 