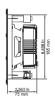

### **MECHANICAL SPECIFICATIONS**

- Dimension with Grill:: 15 7/8" W x 8 1/8" W (403mm W x 206mm H)
- Mounting Depth: 3" (75mm)
- Cut Out Dimensions: 14 1/4" W x 6 1/2" H (364mm W x 168mm H)
- Pre-Construction: Use Vanguard PCBLCR- 5

**FRONT** 

MOUNTING DEPTH/ MINIMUM CUTOUT

**GRILLE** 