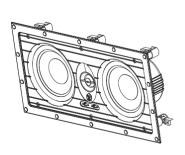

#### **KEY FEATURES**

- · LCR In-Wall Speaker
- Dual 5" Polypropylene Trueform™ Woofers
- 1" Soft Dome Pivoting Tweeter
- Smooth Visual Flangeless System
- PRX™ Poly Resin CrossPoint Molds
- PRX™ Dog legs
- Never Rust<sup>™</sup> Grills firmly attached with Neodymium Magnets
- LIFETIME WARRANTY

### **ACOUSTIC SPECIFICATIONS**

- Dual 5" Polypropylene Woofers
- 1" Soft Dome Pivoting Tweeter
- +/- 3db Tweeter & Bass Settings
- 5/115 WPC Power handling
- 87db SPL
- Frequency Response 54Hz 20kHz