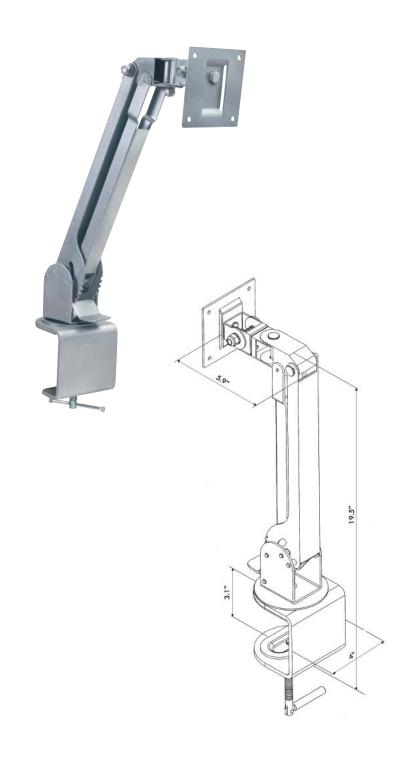

## **Product Features:**

can be attached as a clamp-on or bolt through mountwith parts provided

holds most 10" - 23" LCD monitors

accommodates monitors with 75 or 100mm VESA standards

rotates 360° and has adjustable -5° to +30° tilt force arm has adjustable 0° to 60° forward tilt

load capacity - 25 lbs

silver powder coat finish

also available with black finish (LCD-2B)

## Product Specifications:

(for Architects & Engineers)

The table/desk mount for the LCD display shall be the Video Mount Products (VMP) model LCD-2. The mount shall be constructed primarily of formed steel and shall incorporate nylon filled nuts. The mount shall be a universal style mount capable of mounting to all 10" - 23" LCD monitors that incorporate 75mm and 100mm VESA standard mounting hole patterns and not necessarily be model specific. The mount shall include both 75mm and 100mm mounting plates. The mount shall be capable of being configured as a clamp style or drill through mount with parts provided. The mount must allow for adjustable tilt from -5° to +30° at the head and a  $0^{\circ}$  -  $60^{\circ}$ forward tilt. The load capacity shall be 25 lbs