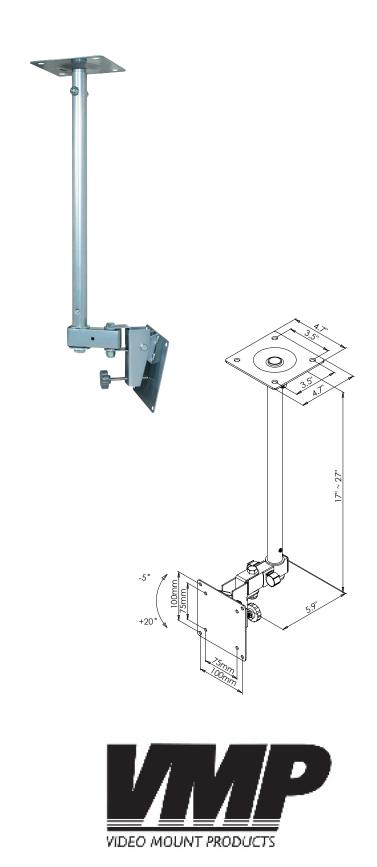

## **Product Features:**

Holds most 10" - 23" flat panels

Accommodates flat panels with 75 or 100 mm VESA standards

Mast telescopes 17" – 27" from the ceiling

Rotates 360° (ceiling) / Rotates 240° at the flat panel

Adjustable -5° to +20° tilt

Includes clip based cable management system

Load capacity - 25 lbs

Silver powder coat finish

Also available in black finish (LCD-1CB)

## **Product Specifications:**

(for Architects & Engineers)

The ceiling mount for the flat panel display shall be the Video Mount Products (VMP) model LCD-1C. The mount shall be constructed primarily of tubular steel and shall incorporate nylonfilled nuts and arc welds. The mount shall be a universal style mount capable of mounting to all 10" - 23" flat panels that incorporate 75mm and 100mm VESA standard mounting hole patterns and not necessarily be model specific. The mount shall include both 75mm and 100mm mounting plates. The mount shall include a cable management system. The mount shall include a telescoping mast that adjusts from 17" - 27" from the ceiling. The mount must allow for adjustable tilt from -5° to +20°. The load capacity shall be 25 lbs. The mount shall also be available in a black finish (LCD-1CB) and a white finish (LCD-1CW)