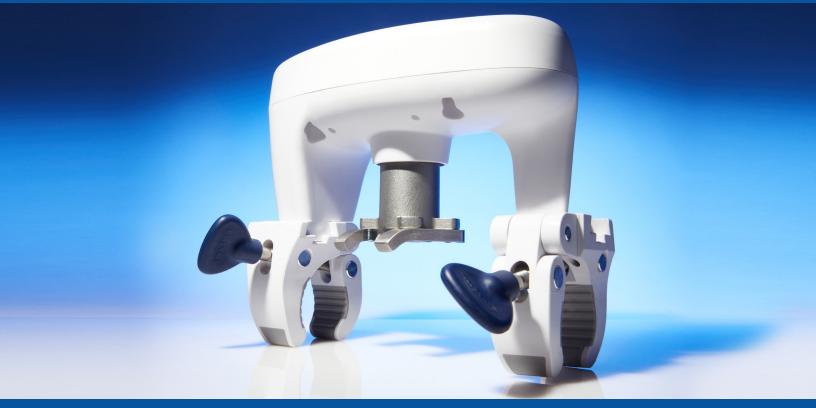

## Automatic water valve shutoff for your home or business

PowerG Flood Kit: IQWV908-KIT-PG

No plumber needed Seriously, you don't need a plumber!

Indoor or outdoor use Avoid direct sunlight.

Incredibly easy to install No tools needed.

S-Line Flood Kit: IQWV908-SL

Flexible Retrofit exsisting quarter turn ball valves.

Leak = Water Turned Off Peace of mind from water leak damage.

Powerful Adaptive torque output with a max of 8 n.m.

| SPECIFICATIONS        |                                                                         |                      |
|-----------------------|-------------------------------------------------------------------------|----------------------|
| Application           | Most quarter turn ball valves. Pipes from 1/2 - 1 1/4 inches            |                      |
| Communication         | Z-Wave Plus 700 Series                                                  |                      |
| Power Supply AC-DC    | AC (110V 60Hz / 220V 50Hz), DC (12V/1A) – Barrel jack                   | For more info visit: |
| Force                 | Adaptive torque up to 8 N·m                                             |                      |
| Ingress Protection    | Waterproof and Dustproof IP 66                                          |                      |
| Operating Temperature | 14°F to 112°F                                                           |                      |
| Operating Distance    | Up to 130ft (indoors) and 450ft (outdoors)                              |                      |
| Weight                | 603g                                                                    | qolsys.com/qz2160840 |
| Size                  | 14.8 x 9.6 x 13.3mm                                                     |                      |
| S-Line Flood Kit      | Part # IQWV908-SL - (1) IQ Water Valve QZ2160-840, (3) Flood QS5536-840 |                      |
| PowerG Flood Kit      | Part # IQWV908-Kit-PG - (1) IQ Water Valve QZ2160-840, (2) Flood PG9985 |                      |