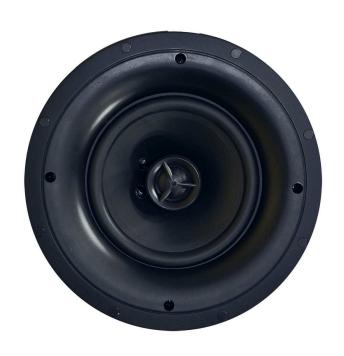

## **BS650**IN CEILING 6.5" 2-WAY

Our BS speaker is exactly that...**B**asically the **S**ame as many other entry level speakers on the market today. No Sonic Vortex, no fancy crossover network, nothing special at all... except that we're actually willing to admit it. It works, it sounds good for what it is and it's priced to match.

Woofer: 6.5" Polypropylene

Tweeter: 1" Silk Dome

Surround: Butyl Rubber

Coaxial Tweeter Design

Speaker Weight: 2.69 (1.22 kg)

Cutout: 8.4" (214 mm)

Diameter: 9.4" (239 mm)

Depth: 3.3" (84 mm)