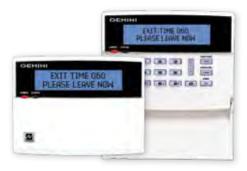

# New door style keypad with EZ Programming

#### **GEM-DK1CA**

#### (also available in digital model GEM-DK3DGTL, not shown)

- Contemporary, pure black and white styling
- Door covers keys for cleaner lines & prevents unwarranted use
- Bright blue backlit custom LCD display & alphanumeric zone directory
- Blue backlit keys brighten to the touch and feature easy stay and away functionality
- Built in 4-zone expander
- 3 built in panic buttons
- Familiar Napco operation, identical usage and programming to GEM-K1CAe2
- Distinctive new look distinguishes dealers from competitive alarm companies