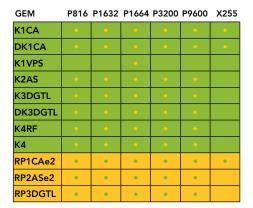

# **Gemini DK Series:** Works like standard Gemini keypads, with all Gemini panels, P816 to X255\*