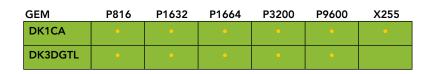

# **Gemini DK Series:** Works like standard Gemini keypads, with all Gemini panels, P816 to X255\*

#### **GEM-DK1CA**

- Bright blue backlit custom LCD display & alphanumeric zone directory
- Blue backlit keys brighten to the touch and feature easy stay and away functionality.
- Built in 4-zone expander
- 3 built in panic buttons
- Familiar Napco operation, identical usage and programming to GEM-K1CAe2
- Contemporary, pure black and white styling
- Door covers keys for cleaner lines & prevents unwarranted use

#### **GEMDK3DGTL**

- Vivid dual 7-segment digital display keypad (\*not for use with X255 panel)
- Intuitive, stay & away ease-of-use buttons, for easy one button arm and easy instant (hold-down) with the GEMK3DGTL Traditional interior and instant keys with the GEMRP3DGTL
- Large soft touch backlit keys with tone
- Backlit displays for easy reading
- Wireless transmitter signal strength indication
- Decor friendly soft white design
- Fire, police and auxiliary programmable panic keys