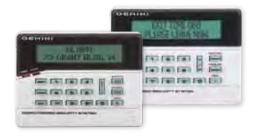

### Napco's custom alphanumeric keypads with EZ Programming

#### GEM-K1CA and GEM-RP1CAe2

- Deluxe 32-character backlit, menu-driven, dual-line display
- Custom alphanumeric zone directory
- Built-in 4 Zone expansion module
- Display of wireless transmitter signal strenath 1-10
- EZ Keypad Programming2 with actual Q&A's
- Intuitive, stay & away ease-of-use buttons, for easy one button arm and easy instant (hold-down) with the GEMK1CA. Traditional interior and instant keys with the GEMRP1CAe2
- Large soft touch backlit keys with tone
- Backlit displays for easy reading
- Wireless transmitter signal strength indication
- Fire, police and auxiliary programmable panic keys