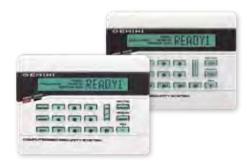

# Napco's all digital keypads

#### **GEM-K3DGTL and GEM-RP3DGTL**

- Vivid dual 7-segment digital display keypad
- Intuitive, stay & away ease-of-use buttons, for easy one button arm and easy instant (hold-down) with the GEMK3DGTL Traditional interior and instant keys with the GEMRP3DGTL
- · Large soft touch backlit keys with tone
- · Backlit displays for easy reading
- Wireless transmitter signal strength indication
- Decor friendly soft white design
- Fire, police and auxiliary programmable panic keys