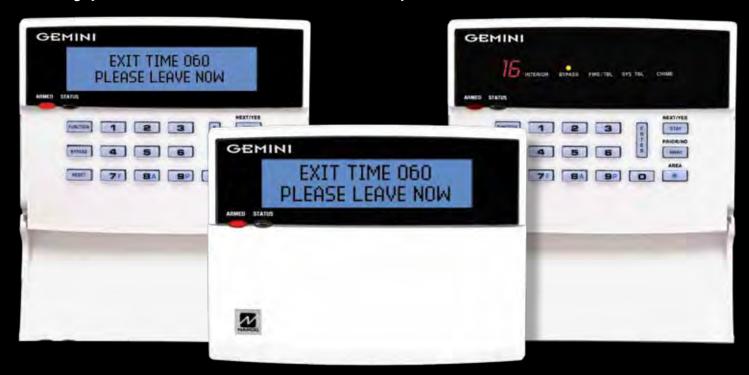

# **Gemini DK Series:** Works like standard Gemini keypads, with all Gemini panels, P816 to X255\*

# Same great Gemini features, clean new decorator door design

# New door style keypad with EZ Programming

#### **GEM-DK1CA**

- Bright blue backlit custom LCD display & alphanumeric zone directory
- Blue backlit keys brighten to the touch and feature easy stay and away functionality.
- Built in 4-zone expander
- 3 built in panic buttons
- Familiar Napco operation, identical usage and programming to GEM-K1CAe2
- Contemporary, pure black and white styling
- Door covers keys for cleaner lines & prevents unwarranted use

New! Money saving 12 zone pak GEMP1664DK1PK features GEMDK1CA alpha door keypad and new GEMP1664 8 to 64 zone control panel, supporting 4 areas and up to 64 users