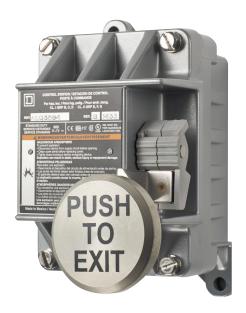

## **Specifications**

- Heavy cast NEMA type 7 enclosure
- Conforms to Class I, DIV. I and II, Group B, C, D, E, F and G
- One normally-open and normally-closed contact
- Contact rated 5A at 35 VDC or 120 VAC
- Pipe thread 1/2-14 NPT
- Size: 4" x 6-1/2" x 4-1/2"
- UL and ULC approved for hazardous locations

## **Features**

- Designed for hazardous locations
- 2" push button silkscreened with black epoxy ink
- Latching action switch, labeled "PANIC"

## **Options**

- Momentary action switch, labeled "PUSH TO EXIT"
- Latching action switch, labeled "PUSH TO EXIT"
- Momentary action switch, labeled "PANIC"
- Latching action switch, labeled "PANIC"
- Push button can be customized