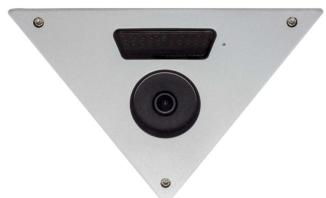

# 4-in-1 HD TVI, CVI, AHD, Analog **Corner-Mount Camera**

#### EV-Y4201-A2SQ

The ENFORCER 4-in-1 HD TVI, CVI, AHD, Analog Corner-Mount Camera has a discreet, low-profile appearance and a wide-angle lens, making it perfect for elevators and office corners.