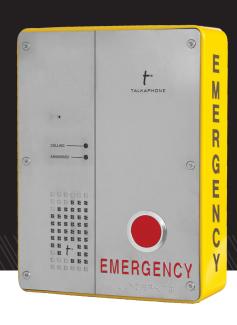

# ETP-SM-1 SURFACE MOUNT ACCESSORY

TALKAPHONE FLUSH MOUNT CALL
STATION INDOORS OR OUTDOORS
AND IDENTIFY THE LOCATION
OF A CALL STATION WITH HIGH
REFLECTIVE LETTERING ON BOTH
SIDES. THE UNIT IS CONSTRUCTED
OF DURABLE STAINLESS STEEL,
CAPABLE OF WITHSTANDING
HARSH ENVIRONMENTS.

## **FEATURES**

- Durable housing for mounting a call station outdoors on a wall, pole or kiosk
- Slim design hugs faceplate for optimal space saving
- 16GA (.0625 in.) stainless steel
- Vandal-resistant stainless steel construction
- Designed to resist extreme weather conditions
- A variety of signage, graphics and color choices are available

|                         | ETP-SM-1 Surface Mount                                         |
|-------------------------|----------------------------------------------------------------|
| Construction:           | 16GA (.0625 in.) stainless steel                               |
| Dimensions (W x H x D): | Front Panel: 8.87 x 11.87 x 3.37 in. (225 x 301 x 85 mm)       |
| Weight:                 | 4.35 lbs.                                                      |
| Lettering               | A variety of signage, graphics and color choices are available |
| Mounting:               | Mounts to a wall or straps to a pole or kiosk                  |
| Shown With:             | VOIP-500E Call Station                                         |