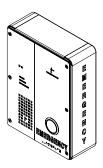

# ETP-SM-1 SURFACE MOUNT ACCESSORY

TALKAPHONE FLUSH MOUNT CALL
STATION INDOORS OR OUTDOORS
AND IDENTIFY THE LOCATION
OF A CALL STATION WITH HIGH
REFLECTIVE LETTERING ON BOTH
SIDES. THE UNIT IS CONSTRUCTED
OF DURABLE STAINLESS STEEL,
CAPABLE OF WITHSTANDING
HARSH ENVIRONMENTS.

## **FEATURES**

- Durable housing for mounting a call station outdoors on a wall, pole or kiosk
- Slim design hugs faceplate for optimal space saving
- 16GA (.0625 in.) stainless steel
- Vandal-resistant stainless steel construction
- Designed to resist extreme weather conditions
- A variety of signage, graphics and color choices are available

|                         | ETP-SM-1 Surface Mount                                         |
|-------------------------|----------------------------------------------------------------|
| Construction:           | 16GA (.0625 in.) stainless steel                               |
| Dimensions (W x H x D): | Front Panel: 8.87 x 11.87 x 3.37 in. (225 x 301 x 85 mm)       |
| Weight:                 | 4.35 lbs.                                                      |
| Lettering               | A variety of signage, graphics and color choices are available |
| Mounting:               | Mounts to a wall or straps to a pole or kiosk                  |
| Shown With:             | VOIP-500E Call Station                                         |