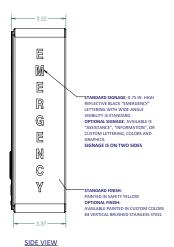

# **DIMENSIONAL DRAWING**

All dimensions are in inches and are provided for reference only.

# Custom Signage:

Custom signage is available in a variety of languages.

## Colors

Safety yellow painted stainless steel is standard. Available in custom colors or brushed stainless steel.