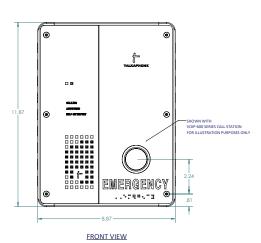

|                         | ETP-SM-1 Surface Mount                                         |
|-------------------------|----------------------------------------------------------------|
| Construction:           | 16GA (.0625 in.) stainless steel                               |
| Dimensions (W x H x D): | Front Panel: 8.87 x 11.87 x 3.37 in. (225 x 301 x 85 mm)       |
| Weight:                 | 4.35 lbs.                                                      |
| Lettering               | A variety of signage, graphics and color choices are available |
| Mounting:               | Mounts to a wall or straps to a pole or kiosk                  |
| Shown With:             | VOIP-500E Call Station                                         |

# **DIMENSIONAL DRAWING**

All dimensions are in inches and are provided for reference only.