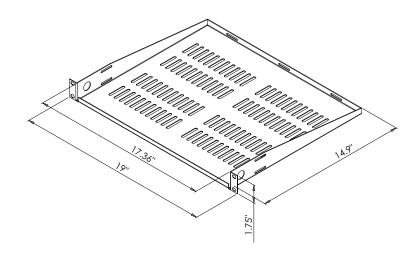

## **Product Features:**

Fits components up to 17.375" wide

One space rack height (1.75")

Tray depth - 14.9"

Load capacity - 50 lbs

Includes 10-32 and 12-24 rack screws

Black static resistant powder coat finish

(for Architects & Engineers)

The vented equipment rack shelf shall be the Video Mount Products (VMP) model number ER-S1UV. The shelf shall be primarily constructed of formed steel. The shelf shall be compatible with standard 19" equipment racks. The shelf shall be 1 Rack Unit (1.75") in height. The shelf shall be 17.375" wide and 14.9" deep. The shelf shall have a load capacity of 50 lbs.