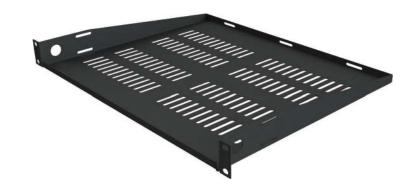

## **ER-S1UV**

Vented One Space Rack Shelf

## **Product Features:**

Fits components up to 17.375" wide

One space rack height (1.75")

Tray depth - 14.9"

Load capacity - 50 lbs

Includes 10-32 and 12-24 rack screws

Black static resistant powder coat finish

(for Architects & Engineers)

The vented equipment rack shelf shall be the Video Mount Products (VMP) model number ER-S1UV. The shelf shall be primarily constructed of formed steel. The shelf shall be compatible with standard 19" equipment racks. The shelf shall be 1 Rack Unit (1.75") in height. The shelf shall be 17.375" wide and 14.9" deep. The shelf shall have a load capacity of 50 lbs.