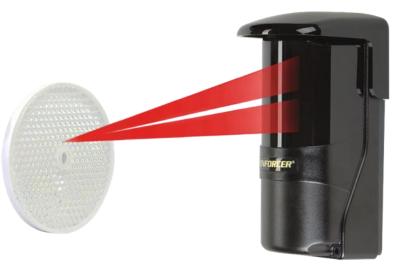

# 50ft Reflective Photoelectric Beam Sensor

E-931-S50RRGQ

Range: Up to 50ft (15m)

## Features:

- Up to 50ft (15m) range
- For outdoor gates, garage doors, etc.
- Weatherproof (IP55) construction for indoor/outdoor use
- Anti-condensation housing
- Dual-color LED alignment system
- Form C relay: 500mA@30VAC/VDC
- Tamper switch: N.C. 500mA@30VAC/VDC
- 3<sup>1</sup>/<sub>4</sub>" (82mm) Round reflector included
- Compact size
- Monitored output:
  - N.C.
  - 10kΩ Resistor