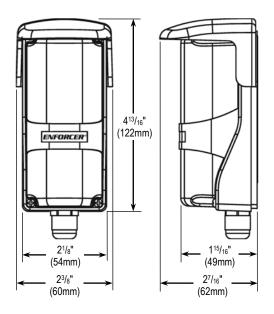

|
| Light source          |                   | IR LED                             |
| LED                   | Solid green       | Good beam signal, properly aligned |
|                       | Alternating flash | Poor beam signal                   |
|                       | Solid red         | No beam signal, triggered          |
| Trigger output        |                   | SPDT Relay output (NO/NC/COM)      |
| Switching capacity    |                   | 500mA@30VAC/VDC                    |
| Tamper switch         |                   | 500mA@30VAC/VDC                    |
| IP Rating             |                   | IP55                               |
| Operating temperature |                   | -13°~140° F (-25°~60° C)           |

## **Dimensions:**



#### SECO-LARM<sup>®</sup> U.S.A., Inc.

16842 Millikan Avenue, Irvine, CA, 92606 Phone: (949) 261-2999 | (800) 662-0800 Fax: (949) 261-7326 Website: www.seco-larm.com Email: sales@seco-larm.com

Copyright 2016 @ SECO-LARM U.S.A, Inc. All rights reserved The SECO-LARM policy is one of continual development. For that reason, SECO-LARM reserves the right to change prices and specifications without notice. SECO-LARM is not responsible for misprints.

SECO-LARM® **ENFORCER® CRIMEBUSTER® CBA** SLI 🞜

Sensor