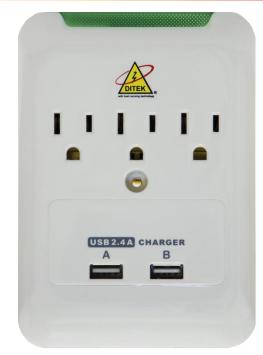

#### Applications

- Cell phones, tablets, other USB devices
- Counter appliances, home office, bedroom

**DITEK'S 3VWMUSB** 3 Outlet Charging Stations are the next wave in power distribution devices that combine DITEK's trusted surge protection with a modern look and feel. Your sensitive electronics are safe with features like an illuminated load-status indicator, 3 AC Outlets and 2 USB charging ports.

## **Product Features**

- 120VAC 15A
- Illuminated load-status indicator different colors for each level of load status
- 2 port USB charger (Total 5V/2.4A)