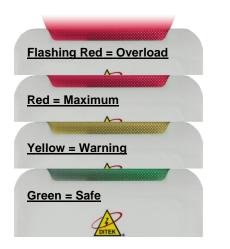

Is your circuit overloaded? Now you know the answer. Green = Safe; Orange = Warning; Red = Maximum, Flashing Red = Overload.

### LED Colors for Different Levels of Load Status

Every precaution has been taken to ensure that this literature is accurate and complete. DITEK Corporation assumes no responsibility and disclaims all liability for damages resulting from the use of this information or for any errors or omissions.