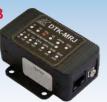

### DTK-MRJ31XSCPWP / DTK-2MHTPWB

### **Dialer Surge Protectors**

- MRJ31X: single pair, RJ31X connection
- Automatic reset, handles multiple surges
- 2MHTP: 2-Pair, screw terminal connection w/base