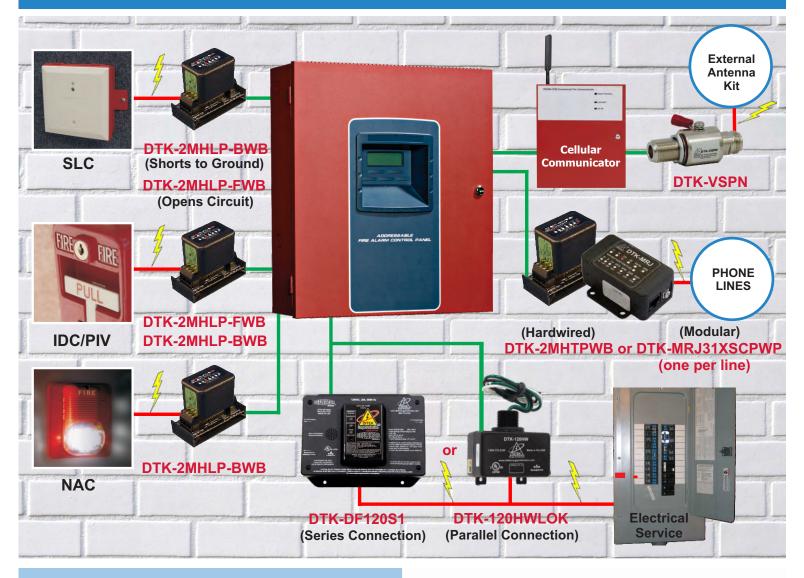

### **Loop Circuit Surge Protectors**

- Modular design, 2 pairs per module
- 20kA surge current, 5-130V configurations
- B series shorts to ground
- F series removes load and opens circuit so it can be easily identified

# **DTK-DF120S1**

# 120V Surge Protector With Rapid-Replacement Modules

- 120V, 20A series configuration
- Audible alarm & health status indicator
- Dry contacts for remote monitoring
- UL1283 EMI/RFI filtering

### DTK-MRJ31XSCPWP / DTK-2MHTPWB

### **Dialer Surge Protectors**

- MRJ31X: single pair, RJ31X connection
- Automatic reset, handles multiple surges
- 2MHTP: 2-Pair, screw terminal connection w/base

## DTK-120HW / DTK-120HWLOK

#### **AC Power Surge Protector**

- 120V, 20A parallel configuration
- Compact NEMA 4X enclosure
- 50,000A max surge current
- Also available in 120/240VAC & 240VAC
- DTK-120HWLOK includes lockout kit