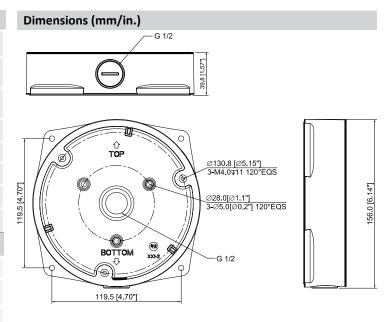

## Junction Box

- Neat and Integrated Design
- Aluminum and SECC Construction

| Technical Specifications |                                                |  |
|--------------------------|------------------------------------------------|--|
| Material                 | Aluminum                                       |  |
| Dimensions               | Ø156.0 mm x 39.80 mm<br>(Ø6.14 in. x 1.57 in.) |  |
| Pipe Thread              | G1/2 in.                                       |  |
| Weight                   | 0.48 kg (1.06 lb)                              |  |
| Load Bearing Capacity    | 3.0 kg (6.61 lb)                               |  |
| Color                    | White                                          |  |
| Operating Temperature    | -40 °C to 60 °C (-40 °F to 140 °F)             |  |
| Humidity                 | < 90% RH                                       |  |