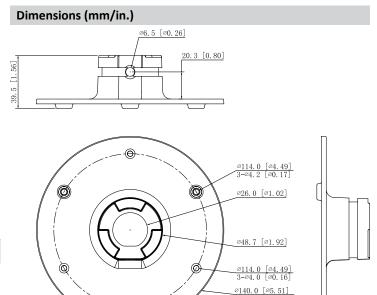

## Mount Adapter

for DH-IPC-PDBW5831N-B360-E4 Multi-sensor Dome Camera

- Aluminum Construction
- Designed for Use with Multi-sensor Dome Camera
- 3.0 kg (6.61 lb) Load Bearing Capacity

| Technical Specifications |                                                   |  |
|--------------------------|---------------------------------------------------|--|
| Material                 | Aluminum                                          |  |
| Color                    | White                                             |  |
| Dimensions (W x H)       | ø140.0 mm x 39.50 mm (ø5.51 in. x 1.56 in.)       |  |
| Load Bearing Capacity    | 3.0 kg (6.61 lb)                                  |  |
| Weight                   | 0.23 kg (0.51 lb)                                 |  |
| Operating Temperature    | -40 °C to 60 °C (-40 °F to 140 °F)                |  |
| Humidity                 | < 90% RH                                          |  |
| Compatibility            | DH-IPC-PDBW5831N-B360-E4 Multi-sensor Dome Camera |  |
| Ordering Information     |                                                   |  |