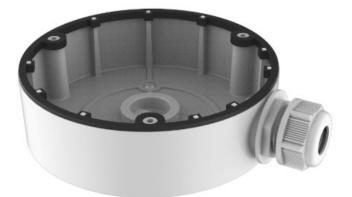

# CB130T Dome Camera Junction Box

- Aluminum Alloy Material with Surface Spray Treatment
- Side Inlet and Bottom Inlet
- Interchangeable Bottom Waterproof Cover and Side Gland Nut
- Water Resistant