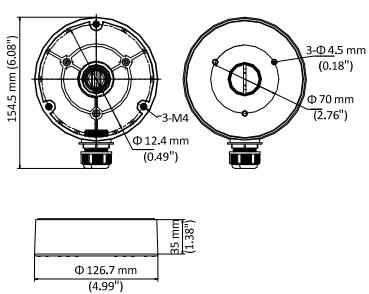

### Parameters

| Model      | CB130T                            |
|------------|-----------------------------------|
| Parameters | Junction Box for Dome Camera      |
| Appearance | Hikvision White                   |
| Material   | Aluminum Alloy                    |
| Dimensions | Ф126.7 mm × 35 mm (4.99" × 1.38") |
| Weight     | Approximately 210 g (0.46 lb)     |

## <u>Dimensions</u>