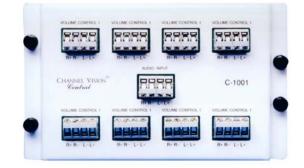

## **C-1001 Speaker Distribution Module**

Quality audio distributed throughout the home has become a high priority for many homeowners today. Users can enjoy mood music during a party with CHANNEL VISION Central whole-house audio distribution solutions. Our speaker distribution components allow the installer to efficiently distribute music to up to eight rooms in the house.

## Speaker Distribution 1 pair in x 8 pair out

- Requires impedance matching transformers on the volume controls
- Single two-channel (L/R) audio input distributed to up to 8 rooms
- 4 position terminal blocks, UL rated 125V @ 6A, accepts 14 to 20awg wire
- 45 degree wire entry simplifies installation and holds wires securely
- Supports power levels to 200 watts requested upgrades for new homes.