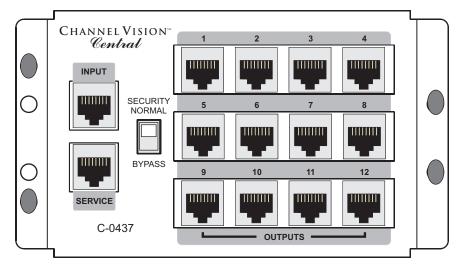

## C-0437 Phone Distribution Module

Channel Vision's **C-0437** is a telephone module that distributes 4 Central Office lines to 12 locations. Vertical RJ-45 jacks allow convenient access to connections. The C-0437 is ideal for installations which require telephone service at several locations, but have very little space inside the structured wiring enclosure for large telephone modules.

## Features:

- Quick and easy installation
- Outputs 4 CO lines to 12 locations
- Service port for line-1 interrupt and alarm panel connection
- Compact design
- CAT-5e compatible, TIA-568A and TIA-570 compliant