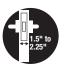

## An innovation in door viewer security

- View live images of who is at the door
- Built in LED for assisted night viewing
- Images stored in internal memory so you can see who called, even when you were out
- External SD card can be inserted to extend memory
- Includes 4 x AAA batteries
- 105° viewing angle while not suffering from image distortion found in traditional door viewers
- 3.2" viewing screen provides large clear images of any visitor (up to 10 times bigger than traditional spy holes)
- Viewer screen can be seen from distances of several feet away
- Simple installation, fits doors of (1.5-2.25in) thick
- One Year Warranty for original owner

## Yale Real Living™ Digital Door Viewer | Premium

| TECHNICAL SPECIFICATIONS |                                     |
|--------------------------|-------------------------------------|
| Lens                     | 105° angle                          |
| LED                      | Infrared LEDs for night mode        |
| Door Chime               | 80dB                                |
| LCD                      | 3.2"                                |
| Battery                  | 4 x AAA batteries (supplied)        |
| Support Door Thickness   | 1.5 in – 2.25 in                    |
| Cylinder Drill Diameter  | 0.55 in                             |
| Dimension, Viewer        | 3.54 in (H) 5.39 in (W) 1.02 in (D) |