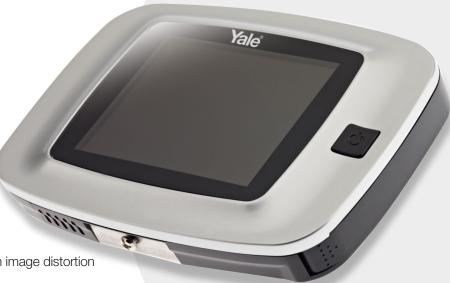

## An innovation in door viewer security

- View live images of who is at the door
- Built in LED for assisted night viewing
- Images stored in internal memory so you can see who called, even when you were out
- External SD card can be inserted to extend memory
- Includes 4 x AAA batteries
- 105° viewing angle while not suffering from image distortion found in traditional door viewers
- 3.2" viewing screen provides large clear images of any visitor (up to 10 times bigger than traditional spy holes)
- Viewer screen can be seen from distances of several feet away
- Simple installation, fits doors of (1.5-2.25in) thick
- One Year Warranty for original owner

## Yale Real Living™ Digital Door Viewer | Premium

| TECHNICAL SPECIFICATIONS |                                     |
|--------------------------|-------------------------------------|
| Lens                     | 105° angle                          |
| LED                      | Infrared LEDs for night mode        |
| Door Chime               | 80dB                                |
| LCD                      | 3.2"                                |
| Battery                  | 4 x AAA batteries (supplied)        |
| Support Door Thickness   | 1.5 in – 2.25 in                    |
| Cylinder Drill Diameter  | 0.55 in                             |
| Dimension, Viewer        | 3.54 in (H) 5.39 in (W) 1.02 in (D) |