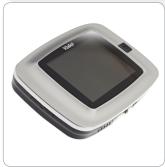

## An innovation in door viewer security

- View live images of who is at the door
- Built in LED for assisted night viewing
- Images stored in internal memory so you can see who called, even when you were out
- External SD card can be inserted to extend memory
- Includes 4 x AAA batteries
- 105° viewing angle while not suffering from image distortion found in traditional door viewers
- 3.2" viewing screen provides large clear images of any visitor (up to 10 times bigger than traditional spy holes)
- Viewer screen can be seen from distances of several feet away
- Simple installation, fits doors of (1.5-2.25in) thick
- One Year Warranty for original owner

## Yale Real Living™ Digital Door Viewer | Premium

| TECHNICAL SPECIFICATIONS |                                     |
|--------------------------|-------------------------------------|
| Lens                     | 105° angle                          |
| LED                      | Infrared LEDs for night mode        |
| Door Chime               | 80dB                                |
| LCD                      | 3.2"                                |
| Battery                  | 4 x AAA batteries (supplied)        |
| Support Door Thickness   | 1.5 in – 2.25 in                    |
| Cylinder Drill Diameter  | 0.55 in                             |
| Dimension, Viewer        | 3.54 in (H) 5.39 in (W) 1.02 in (D) |