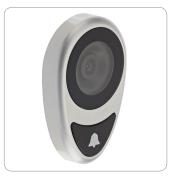

## An innovation in door viewer security

- View live images of who is at the door
- Built in LED for assisted night viewing
- Images stored in internal memory so you can see who called, even when you were out
- External SD card can be inserted to extend memory
- Includes 4 x AAA batteries
- 105° viewing angle while not suffering from image distortion found in traditional door viewers
- 3.2" viewing screen provides large clear images of any visitor (up to 10 times bigger than traditional spy holes)
- Viewer screen can be seen from distances of several feet away
- Simple installation, fits doors of (1.5-2.25in) thick
- One Year Warranty for original owner

## Yale Real Living™ Digital Door Viewer | Premium

| TECHNICAL SPECIFICATIONS |                                     |
|--------------------------|-------------------------------------|
| Lens                     | 105° angle                          |
| LED                      | Infrared LEDs for night mode        |
| Door Chime               | 80dB                                |
| LCD                      | 3.2"                                |
| Battery                  | 4 x AAA batteries (supplied)        |
| Support Door Thickness   | 1.5 in – 2.25 in                    |
| Cylinder Drill Diameter  | 0.55 in                             |
| Dimension, Viewer        | 3.54 in (H) 5.39 in (W) 1.02 in (D) |