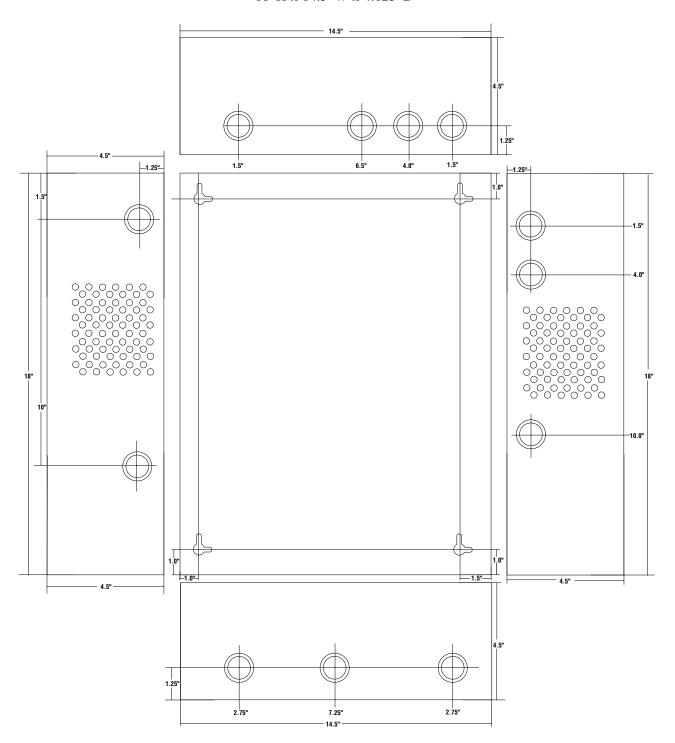

cation appliance circuits).
- March Time.
- Compatible with 24VDC fire panels.
- Ground fault detection.
- Input 115VAC.
- AC fail supervision (form "C" contacts).
- Low battery supervision (form "C" contacts).
- Battery presence supervision (form "C" contacts).
- Power supply, logic board, red enclosure, cam lock, transformer & battery leads.
- Enclosure:
  - Combination knockouts re 1/2" and 3/4"
- Accommodates up to two (2) 12VDC/12AH batteries.

AL842ULADA weights: Product weight: 14.8 lbs. Shipping weight: 19.15 lbs.

## Agency Approvals



UL Listed Control Units and Accessories for Fire Alarm Systems (UL 864),



**MEA** NYC Department of Buildings Approved.



California State Fire Marshal Approved.



Factory Mutual Approved.

## **Enclosure Dimensions**

18"H x 14.5"W x 4.625"D