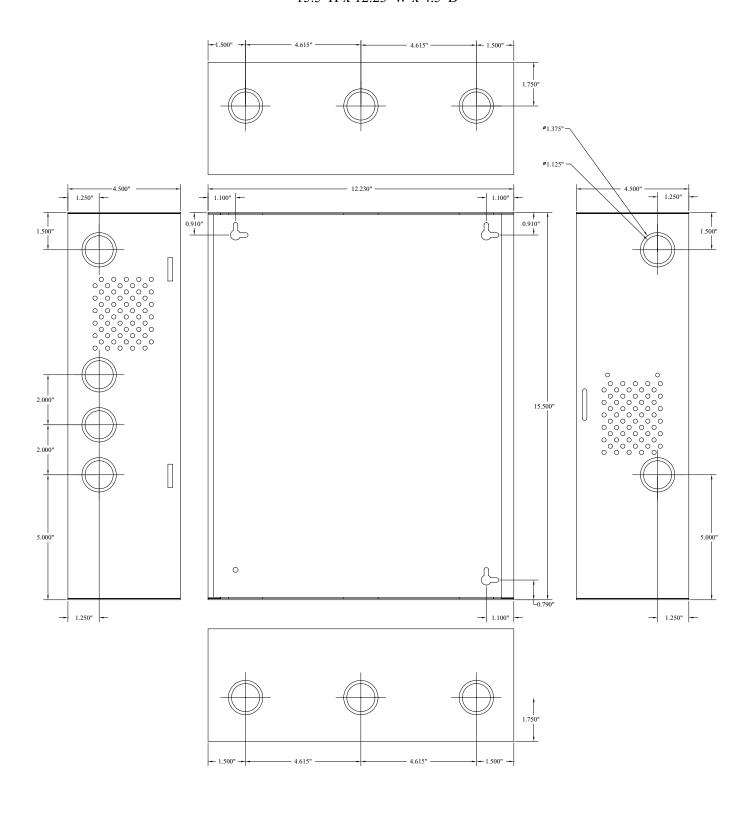

VDC or 24VDC fire panels.
- Common trouble inputs and outputs.
- Ground fault detection.
- Input 115VAC.
- AC fail supervision (form "C" contacts).
- Low battery supervision (form "C" contacts).
- Battery presence supervision (form "C" contacts).
- Power supply, logic board, red enclosure, cam lock, transformer & battery leads.
- Enclosure:
  - Combination knockouts are 1/2" and 3/4"
  - Accommodates up to two (2) 12VDC/12AH batteries.

AL802ULADA weights: Product weight: 10.7 lbs. Shipping weight: 13.3 lbs.

## Agency Approvals



UL Listed Control Units and Accessories for Fire Alarm Systems (UL 864) Ninth Edition



**MEA** NYC Department of Buildings Approved.



California State Fire Marshal Approved.



Factory Mutual Approved.

## **Enclosure Dimensions**

15.5"H x 12.23"W x 4.5"D