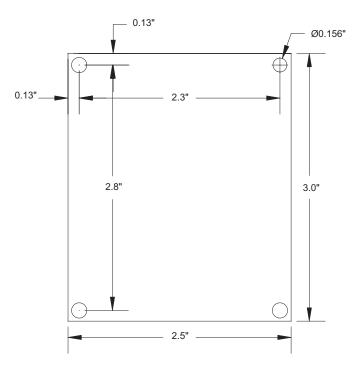

CCTV system accessories that require additional power.

#### AL624

• 6VDC or 12VDC @ 1.2 amp supply current or 24VDC @ .75 amp supply current. AL624E • AL624 w/enclosure.

### **Specifications**

- Switch selectable 6VDC-12VDC-24VDC.
- 6VDC or 12VDC @ 1.2 amp supply current or 24VDC @ .75 amp supply current.
- Input 16VAC to 24VAC, 20VA to 40VA.
- Filtered and electronically regulated output.
- Short circuit and thermal overload protection.
- Built-in charger for sealed lead acid or gel type batteries.

- Maximum charge current 300mA.
- Automatic switchover to stand-by battery when AC fails (zero voltage drop).
- PTC battery protection.
- AC input and DC output LEDs.
- Extremely compact design.
- Includes battery leads.

## Board Dimensions (approximate)

AL624: 3"L x 2.5" W x 1.125" H



#### Enclosure Dimensions

AL624: 8.5"H x 7.5" W x 3.5" D