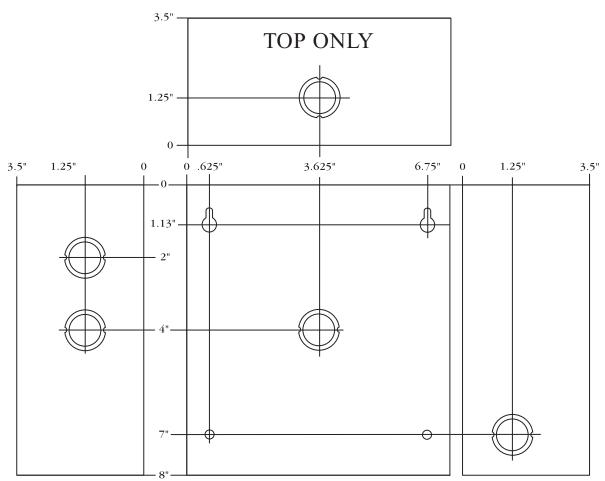

AL624

• 6VDC or 12VDC @ 1.2 amp supply current or 24VDC @ .75 amp supply current. AL624E • AL624 w/enclosure.

### **Specifications**

- Switch selectable 6VDC-12VDC-24VDC.
- 6VDC or 12VDC @ 1.2 amp supply current or 24VDC @ .75 amp supply current.
- Input 16VAC to 24VAC, 20VA to 40VA.
- Filtered and electronically regulated output.
- Short circuit and thermal overload protection.
- Built-in charger for sealed lead acid or gel type batteries.

- Maximum charge current 300mA.
- Automatic switchover to stand-by battery when AC fails (zero voltage drop).
- PTC battery protection.
- AC input and DC output LEDs.
- Extremely compact design.
- Includes battery leads.

## Board Dimensions (approximate)

AL624: 3"L x 2.5" W x 1.125" H



#### Enclosure Dimensions

AL624: 8.5"H x 7.5" W x 3.5" D