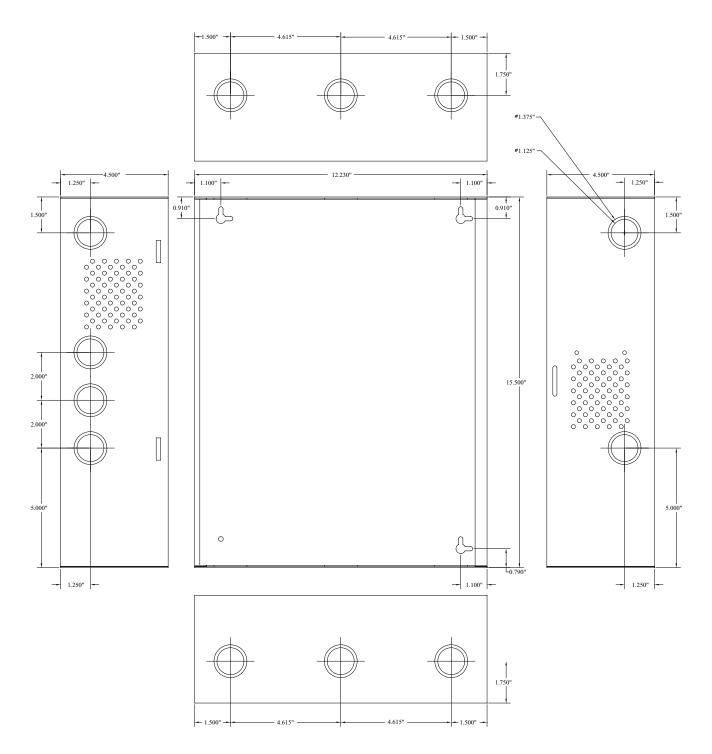

.
- Compatible with 12VDC or 24VDC fire panels.
- Common trouble inputs and outputs.
- Ground fault detection.
- Input 115VAC.
- AC fail supervision (form "C" contacts).
- Low battery supervision (form "C" contacts).
- Battery presence supervision (form "C" contacts).
- Power supply, logic board, red enclosure, cam lock, transformer & battery leads.
- Enclosure:
  - Combination knockouts are 1/2" and 3/4"
  - Accommodates up to two (2)
  - 12VDC/12AH batteries.

AL602ULADA weights: Product weight: 9.6 lbs.

Shipping weight: 12.3 lbs.

## Agency Approvals



UL Listed Control Units and Accessories for Fire Alarm Systems (UL 864) Ninth Edition



Factory Mutual Approved. FM

California State Fire Marshal Approved.

APPROVED

## **Enclosure Dimensions**

AL602ULADA: 15.5"H x 12.23"W x 4.5"D