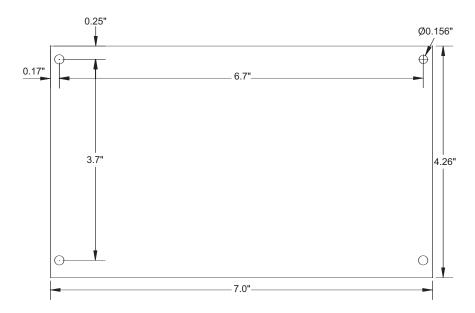

- Filtered and electronically regulated outputs.
- Short circuit and thermal overload protection.
- · Built-in charger for sealed lead acid or gel type batteries.

- - Switching Power Supply/Charger.
  - Maximum charge current @ .7 amp.
  - Automatic switch over to stand-by battery when AC fails (zero voltage drop).
  - AC fail supervision (form "C" contacts).
  - Low battery supervision (form "C" contacts).
  - Battery presence supervision (form "C" contacts).
  - AC input and DC output LED indicators.

## Agency Approvals



UL Recognized component for Access Control System Units (UL 294) Power Supplies for use with Burglar-Alarm Systems (UL 603) Standard for Safety for Fire Protective Signaling Systems (UL 1481).

## **Board Dimensions (approximate):**

AL600ULB: 4.3"W x 7.1"L x 2.3"H