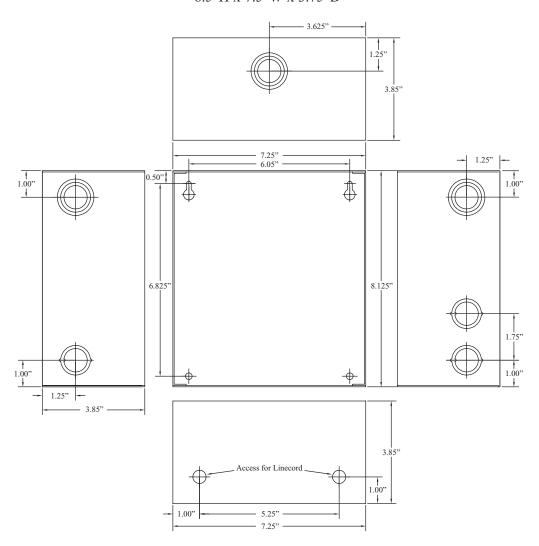

1.75 amp continuous supply current.
- Class 2 Rated power limited outputs.
- Filtered and electronically regulated output.
- Short circuit and thermal overload protection.
- Maximum charge current: 400mA.
- Aux relay output (form "C" contacts).
- Automatic switch over to stand-by battery when AC fails.

- AC fail supervision (form "C" contacts).
- AC input and DC output LED indicators.
- Product weight:
  - AL175UL: 5.2 lbs.
  - AL175ULX: 8.4 lbs.
- Shipping weight:
  - AL175UL: 5.7 lbs.
  - AL175ULX: 9.4 lbs.

## **Agency Approvals**



UL Listed for Access Control System Units (UL 294).



CUL Listed - CSA Standard C22.2 No.205-M1983, Signal Equipment.



NYC Department of Buildings Approved.



California State Fire Marshal Approved.

# **Enclosure Dimensions** 8.5"H x 7.5"W x 3.75"D