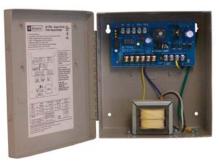

#### **Overview**

• These Altronix power limited power supply/chargers that will convert 115VAC / 60Hz input, into two individually PTC protected 12VDC or 24VDC output, (see specifications).

### **Specifications**

- 12VDC or 24VDC selectable output.
- 1.75 amp continuous supply current.
- Class 2 Rated power limited outputs.
- Filtered and electronically regulated output.
- Short circuit and thermal overload protection.
- Maximum charge current: 400mA.
- Aux relay output (form "C" contacts).
- Automatic switch over to stand-by battery when AC fails.

## **Agency Approvals**

UL Listed for Access Control System Units (UL 294).

CUL Listed - CSA Standard C22.2 No.205-M1983, Signal Equipment.

NYC Department of Buildings Approved.

California State Fire Marshal Approved.