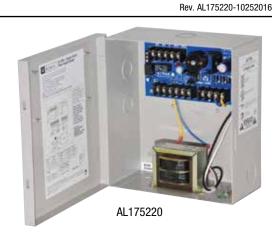

## Description

Altronix AL175220 Switching Power Supply/Charger converts a 220VAC 50/60Hz input into two (2) individually PTC protected auto-resettable 12VDC or 24VDC outputs.