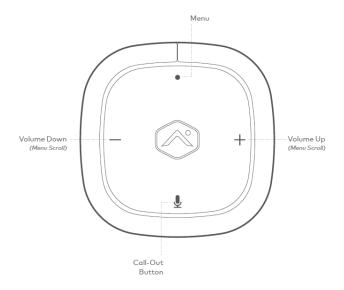

## ADC-V622 image

- 1. Press the **Menu** button.
- 2. Use the **Volume** buttons to scroll to the *Factory Reset* option.
- 3. Follow the audio prompts to initiate a Factory Reset.

The camera will reboot with factory defaults.