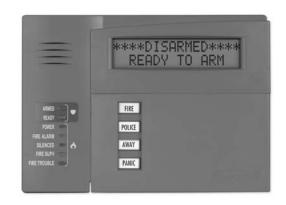

# 6160CR-2

COMMERCIAL FIRE ALPHA KEYPAD UL864 REV 9 LISTED

The 6160CR-2 is an addressable remote keypad intended for use in commercial fire applications with Honeywell's commercial fire control panels. The keys are continuously backlit for convenience and easy visibility. The LCD display is backlit only when a key is depressed\*, or when the system is in alarm or trouble condition.

# **FEATURES**

- Four programmable function keys
- Built-in sounder

- Seven Status LEDs
  - Armed (Red)
  - Ready (Green)
  - Power (Green)
  - Fire Alarm (Red)
  - Silenced (Yellow)
  - Supervisory (Yellow)
- Trouble (Yellow)

- Large easy-to-read display
- Red removable door
- Physical5.250" W x 7.437" H x 1.312" D