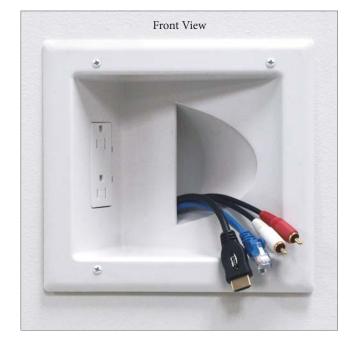

## **Recessed Low Voltage Media Plate**

with Duplex Receptacle 45-0031-WH with Duplex Surge Supressor 45-0041-WH

DataComm Electronics, Inc. 888.223.7977 / 770.662.8205 / www.datacommelectronics.com

**DataComm Electronics'** new, patented Recessed Low Voltage Media Plate with Duplex Receptacle/Duplex Surge Suppressor offers the convenience of a duplex receptacle and a recessed plate with enough room to store low voltage cables behind your flat panel TV.

## **FEATURES**

- Low profile design fits behind the industry's thinnest mounts and TV's
- Conceal multiple AV cables behind your flat panel TV
- •15 Amp/125 Volt duplex receptacle tamper resistant\*
- Oulet box included
- Mounting wings are molded into the media plate and fasten tightly against the back of the drywall
- Quick and easy to install
- No additional parts necessary

Installation Diagram - Front View