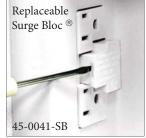

## ADDITIONAL SURGE SUPRESSOR FEATURES (45-0041-WH only)

15 Amp/125 Volt duplex surge receptacle with replaceable Surge Bloc®\*

- Maximum surge current 12,000 amps
- Peak suppression voltage 1,000 volts
- Hot/Neutral, Hot/Ground, Neutral/Ground
- Total maximum surge dissipation 340 joules