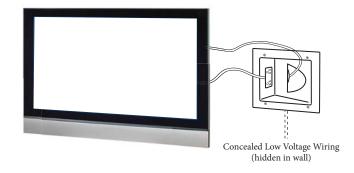

## **Recessed Low Voltage Media Plate**

with Duplex Receptacle 45-0031-WH with Duplex Surge Supressor 45-0041-WH

DataComm Electronics, Inc. 888.223.7977 / 770.662.8205 / www.datacommelectronics.com

**DataComm Electronics'** new, patented Recessed Low Voltage Media Plate with Duplex Receptacle/Duplex Surge Suppressor offers the convenience of a duplex receptacle and a recessed plate with enough room to store low voltage cables behind your flat panel TV.

## **FEATURES**

- Low profile design fits behind the industry's thinnest mounts and TV's
- Conceal multiple AV cables behind your flat panel TV
- •15 Amp/125 Volt duplex receptacle tamper resistant\*
- Oulet box included
- Mounting wings are molded into the media plate and fasten tightly against the back of the drywall
- Quick and easy to install
- No additional parts necessary