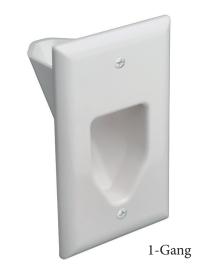

## **Recessed Low Voltage Cable Plates**

1-Gang 45-0001

2-Gang 45-0002

3-Gang 45-0003

DataComm Electronics, Inc. 888.223.7977 / 770.662.8205 / www.datacommelectronics.com

**DataComm Electronics'** Recessed Low Voltage Cable Plates are used to install low voltage cables behind your flat panel TV, your amplifier or other audio and video devices. These plates are designed to be used with 1-gang, 2-gang and 3-gang low voltage mounting brackets made by any major maufacturer. The cable plates can be installed upright or upside down.

| Part #     | Description                                    | Min. Order/Master Ctn. |
|------------|------------------------------------------------|------------------------|
| 45-0001-BK | Recessed Low Voltage<br>Cable Plate, Black     | 1/80                   |
| 45-0001-BR | Recessed Low Voltage<br>Cable Plate, Brown     | 1/80                   |
| 45-0001-IV | Recessed Low Voltage<br>Cable Plate, Ivory     | 1/80                   |
| 45-0001-LA | Recessed Low Voltage<br>Cable Plate, Lite Almo | 1/80<br>nd             |
| 45-0001-WH | Recessed Low Voltage<br>Cable Plate, White     | 1/80                   |
| 45-0002-BK | Recessed Low Voltage<br>Cable Plate, Black     | 1/40                   |
| 45-0002-BR | Recessed Low Voltage<br>Cable Plate, Brown     | 1/40                   |
| 45-0002-IV | Recessed Low Voltage<br>Cable Plate, Ivory     | 1/40                   |
| 45-0002-LA | Recessed Low Voltage<br>Cable Plate, Lite Almo | 1/40<br>nd             |
| 45-0002-WH | Recessed Low Voltage<br>Cable Plate, White     | 1/40                   |
| 45-0003-BK | Recessed Low Voltage<br>Cable Plate, Black     | 1/20                   |
| 45-0003-LA | Recessed Low Voltage<br>Cable Plate, Lite Almo | 1/20<br>nd             |
| 45-0003-WH | Recessed Low Voltage<br>Cable Plate, White     | 1/20                   |