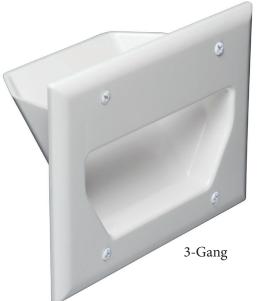

## **Recessed Low Voltage Cable Plates**

1-Gang 45-0001

2-Gang 45-0002

3-Gang 45-0003

DataComm Electronics, Inc. 888.223.7977 / 770.662.8205 / www.datacommelectronics.com

**DataComm Electronics'** Recessed Low Voltage Cable Plates are used to install low voltage cables behind your flat panel TV, your amplifier or other audio and video devices. These plates are designed to be used with 1-gang, 2-gang and 3-gang low voltage mounting brackets made by any major maufacturer. The cable plates can be installed upright or upside down.

| Part #     | Description                                    | Min. Order/Master Ctn. |
|------------|------------------------------------------------|------------------------|
| 45-0001-BK | Recessed Low Voltage<br>Cable Plate, Black     | 1/80                   |
| 45-0001-BR | Recessed Low Voltage<br>Cable Plate, Brown     | 1/80                   |
| 45-0001-IV | Recessed Low Voltage<br>Cable Plate, Ivory     | 1/80                   |
| 45-0001-LA | Recessed Low Voltage<br>Cable Plate, Lite Almo | 1/80<br>nd             |
| 45-0001-WH | Recessed Low Voltage<br>Cable Plate, White     | 1/80                   |
| 45-0002-BK | Recessed Low Voltage<br>Cable Plate, Black     | 1/40                   |
| 45-0002-BR | Recessed Low Voltage<br>Cable Plate, Brown     | 1/40                   |
| 45-0002-IV | Recessed Low Voltage<br>Cable Plate, Ivory     | 1/40                   |
| 45-0002-LA | Recessed Low Voltage<br>Cable Plate, Lite Almo | 1/40<br>nd             |
| 45-0002-WH | Recessed Low Voltage<br>Cable Plate, White     | 1/40                   |
| 45-0003-BK | Recessed Low Voltage<br>Cable Plate, Black     | 1/20                   |
| 45-0003-LA | Recessed Low Voltage<br>Cable Plate, Lite Almo | 1/20<br>nd             |
| 45-0003-WH | Recessed Low Voltage<br>Cable Plate, White     | 1/20                   |