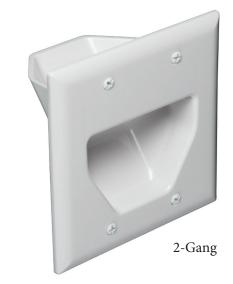

## **Recessed Low Voltage Cable Plates**

1-Gang 45-0001

2-Gang 45-0002

3-Gang 45-0003

DataComm Electronics, Inc. 888.223.7977 / 770.662.8205 / www.datacommelectronics.com

**DataComm Electronics'** Recessed Low Voltage Cable Plates are used to install low voltage cables behind your flat panel TV, your amplifier or other audio and video devices. These plates are designed to be used with 1-gang, 2-gang and 3-gang low voltage mounting brackets made by any major maufacturer. The cable plates can be installed upright or upside down.

| Part #     | Description                                    | Min. Order/Master Ctn. |
|------------|------------------------------------------------|------------------------|
| 45-0001-BK | Recessed Low Voltage<br>Cable Plate, Black     | 1/80                   |
| 45-0001-BR | Recessed Low Voltage<br>Cable Plate, Brown     | 1/80                   |
| 45-0001-IV | Recessed Low Voltage<br>Cable Plate, Ivory     | 1/80                   |
| 45-0001-LA | Recessed Low Voltage<br>Cable Plate, Lite Almo | 1/80<br>nd             |
| 45-0001-WH | Recessed Low Voltage<br>Cable Plate, White     | 1/80                   |
| 45-0002-BK | Recessed Low Voltage<br>Cable Plate, Black     | 1/40                   |
| 45-0002-BR | Recessed Low Voltage<br>Cable Plate, Brown     | 1/40                   |
| 45-0002-IV | Recessed Low Voltage<br>Cable Plate, Ivory     | 1/40                   |
| 45-0002-LA | Recessed Low Voltage<br>Cable Plate, Lite Almo | 1/40<br>nd             |
| 45-0002-WH | Recessed Low Voltage<br>Cable Plate, White     | 1/40                   |
| 45-0003-BK | Recessed Low Voltage<br>Cable Plate, Black     | 1/20                   |
| 45-0003-LA | Recessed Low Voltage<br>Cable Plate, Lite Almo | 1/20<br>nd             |
| 45-0003-WH | Recessed Low Voltage<br>Cable Plate, White     | 1/20                   |