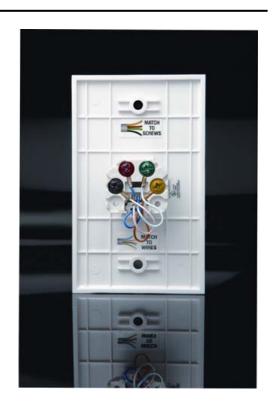

## 20-152\* Color-Rite Phone Plate MIDI

## DataComm Electronics Color-Rite Phone Plate - Midi

- The mid-size smooth wall plates feature:
- 4 conductor screw terminal wiring that colormatches Cat 3 and Cat 5 cabling
- 4 conductor terminal screws that colormatch the wiring of station wire (ideal for retrofit work)
- Color-Rite Wall Plates install in standard NEMA single-gang boxes. The special design eliminates incorrect wiring to the terminal and costly project callbacks.